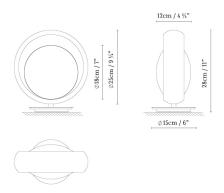

## **Description:**

The Ring collection is based on a 25 cm ring with a 18 cm glass diffuser, creating a space that gives the lamps a visually light look. The high diffusion capacity of the glass guarantees excellent light quality and greater visual comfort. Ring is available in different finishes, including white, black, and brass. The collection is available in table, floor, wall, and suspension versions.

## RING T

| B. w. Black (ma               | atte) <b>B</b> . <b>u</b> 2 Bra              | ss (matte) <b>B</b> <sub>2</sub> <b>w</b> White (matte   | )      |      |        |
|-------------------------------|----------------------------------------------|----------------------------------------------------------|--------|------|--------|
| CODE                          | LAMP                                         | LIGHT SOURCE                                             | ₽      | BULB |        |
| 765000U<br>765001U<br>765002U | RING T BLACK<br>RING T BRASS<br>RING T WHITE | LED 2x6W (E12) 50-60Hz<br>Fluo. max. 2x12W (E12) 50-60Hz | F<br>G | Ø    | LED A+ |