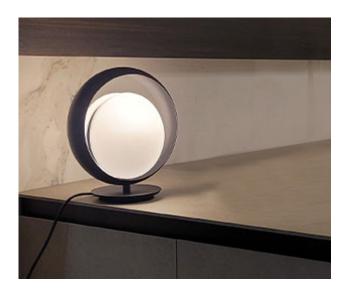

## **Description:**

The Ring collection is based on a 25 cm ring with a 18 cm glass diffuser, creating a space that gives the lamps a visually light look. The high diffusion capacity of the glass guarantees excellent light quality and greater visual comfort. Ring is available in different finishes, including white, black, and brass. The collection is available in table, floor, wall, and suspension versions.

## RING T

| B. w. Black (ma               | atte) <b>B</b> . <b>u</b> 2 Bra              | ss (matte) <b>B</b> <sub>2</sub> <b>w</b> White (matte   | )      |      |        |
|-------------------------------|----------------------------------------------|----------------------------------------------------------|--------|------|--------|
| CODE                          | LAMP                                         | LIGHT SOURCE                                             | ₽      | BULB |        |
| 765000U<br>765001U<br>765002U | RING T BLACK<br>RING T BRASS<br>RING T WHITE | LED 2x6W (E12) 50-60Hz<br>Fluo. max. 2x12W (E12) 50-60Hz | F<br>G | Ø    | LED A+ |