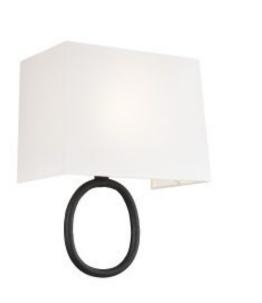

## Indo 1 Light Wall Light

#### **Product Information**

Categories: Feiss Limited Editions, Interior Lighting, Wall Lights, New Arrivals, Feiss Fitting Height: 375mm Width: 273mm Projection/Depth: 140mm Finish: Aged Iron Family: Indo Interior/Exterior: Interior Number of lamps: 1 Maximum Wattage: 60 Socket: E27 Voltage: 220-240v **Country of Origin: PRC Product Type: Wall Light** Feature 1: Timeless oval motif Feature 2: Metalwork resembles hand-forged iron Feature 3: Rectangular shades in fresh white linen