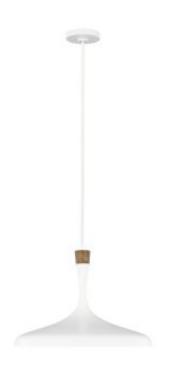

## Darwin 1 Light Pendant – Matte White

£0.00

SKU: Darwin 1 Light Pendant - Matte White (FE-DARWIN-P)

Link: https://www.elsteadlighting.com/products/darwin-1-light-pendant-matte-white/

## **Product Information**

Categories: Feiss Limited Editions, Interior Lighting, Pendants, New Arrivals, Feiss

Tags: Mid Century Modern Fitting Height: 340mm

Width: 482mm

Projection/Depth: 482mm Minimum Drop: 532mm Maximum Drop: 1752mm

Finish: Matte White Family: Darwin

Interior/Exterior: Interior Number of lamps: 1 Maximum Wattage: 60

Socket: E27

Voltage: 220-240v Country of Origin: PRC Product Type: Pendant

Rods Supplied: Rods - 4 x 305mm & 1 x 152mm Feature 1: Blends urban and rustic elements

Feature 2: Natural wood crown

Feature 3: Modern Matte White metal shade