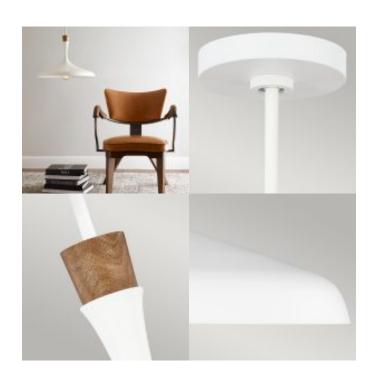

## **Product Information**

Categories: Feiss Limited Editions, Interior Lighting, Pendants, New Arrivals, Feiss

Tags: Mid Century Modern Fitting Height: 340mm

Width: 482mm

Projection/Depth: 482mm Minimum Drop: 532mm Maximum Drop: 1752mm

Finish: Matte White Family: Darwin

Interior/Exterior: Interior Number of lamps: 1 Maximum Wattage: 60

Socket: E27

Voltage: 220-240v Country of Origin: PRC Product Type: Pendant

Rods Supplied: Rods - 4 x 305mm & 1 x 152mm Feature 1: Blends urban and rustic elements

Feature 2: Natural wood crown

Feature 3: Modern Matte White metal shade