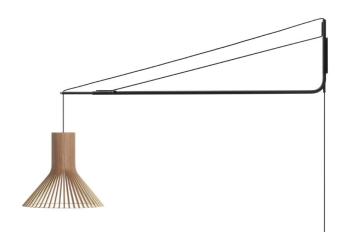

## Varsi 1000 suspension arm: Creative solution

An adjustable suspension arm for the use of the classic Secto Design pendants in new and creative ways!

## Product details

Material Structure painted steel

Sizes Height 41 cm

Length 130–230 cm, adjustable Weight 3,5 kg (without the pendant)

Rotation 180 degrees

Package 139 × 46 × 9 cm, 5 kg

DALI Depends on the pendant lamp