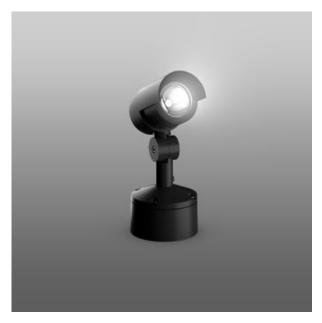

**Home 109** 

SERIES > (/EN/PRODUCTS/CATALOGUE/SERIES/HOME-OUTDOOR/)

## **RZB HOME**

> German, English - RZB Home (/fileadmin/assets/publications/pub\_pdf/KATP189\_Home-und-Garten.pdf)

Housing: pressure die-cast aluminium, powder-coated. Clear glass cover. With mains voltage LED module.

## **T** FILTER ARTICLES

|                                       | Order<br>Number | <b>♦</b> Dimensions   | <b>♦ Lamp</b> | Light<br><b>‡</b> colour | System   power | Rated<br>luminous<br>flux |
|---------------------------------------|-----------------|-----------------------|---------------|--------------------------|----------------|---------------------------|
| (/en/products/catalogue/721992.0031/) | 721992.0031     | L 136, B 99, H<br>220 | LED           | 830                      | 10 W           | 680 lm                    |
| Quickservice (Stock items – ava       | ailable now)    |                       |               |                          |                |                           |
| 4                                     |                 |                       |               |                          |                |                           |