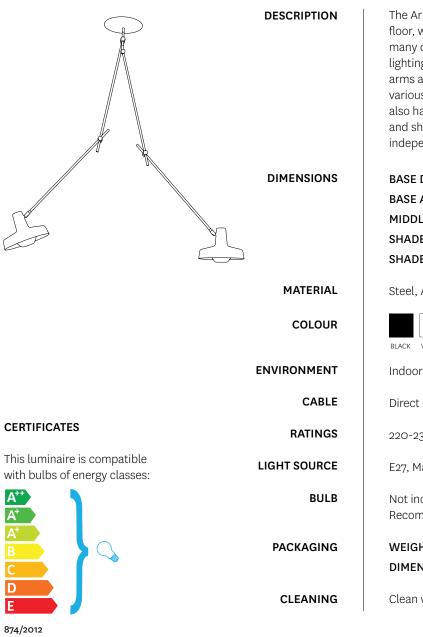

## ARIGATO Ceiling Lamp Long | AR-C2-L (available on request)

PRODUCT FACT SHEET

The Arigato collection of lighting fixtures consists of table, floor, wall, pendant and ceiling lamps that can be used in many different design applications providing a versatile lighting. Thanks to extensive movability of lampshades and arms all Arigato lamps are capable of projecting light in various directions. Lampshade swivels in all directions and also has central smaller shade to diffuse the light. The arms and shades on Arigato ceiling double lamp can be rotated independently in all directions and oriented differently.

| BASE DIAMETER  | 20 cm   |
|----------------|---------|
| BASE ARM       | 14 CM   |
| MIDDLE ARM     | 55 cm   |
| SHADE ARM      | 55 cm   |
| SHADE DIAMETER | 22.8 cm |

Steel, Aluminium shade

| BLACK | WHITE |
|-------|-------|