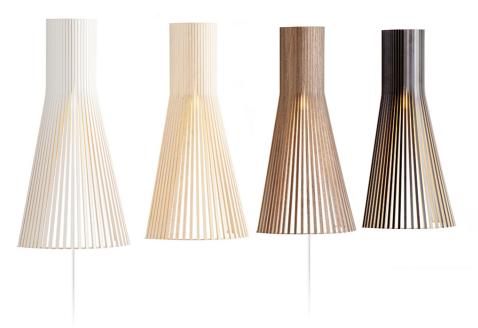

## Secto 4230 wall lamp

Handmade of PEFC-certified formpressed birch in Finland by highly skilled craftsmen. The wood provides a soft luminosity for atmosphere and appeal.

## Finishing options

Natural birch White cable
White laminated White cable
Black laminated White cable
Walnut veneer White cable