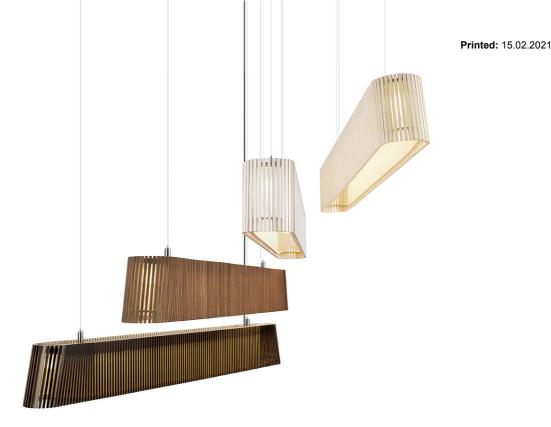

## Owalo 7000 pendant lamp

## Owalo 7000 pendant lamp

Handmade of PEFC-certified formpressed birch in Finland by highly skilled craftsmen. Uses the latest LED-technology.

## Finishing options

Natural birch
White textile cable + ceiling cup
White laminated
White textile cable + ceiling cup
Black laminated
Black textile cable + ceiling cup
Walnut veneer
White textile cable + ceiling cup