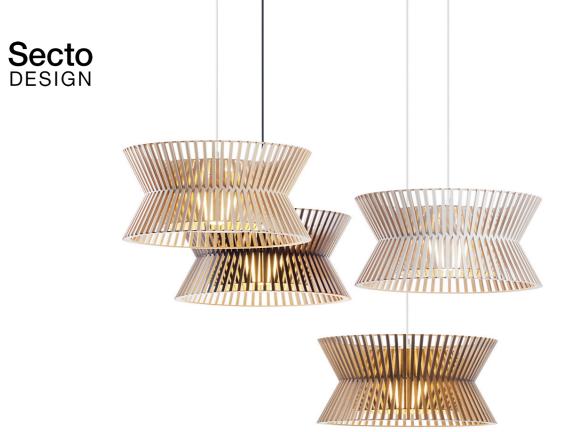

## Kontro 6000 pendant lamp

Kontro 6000 pendant lamp

Handmade of PEFC-certified formpressed birch in Finland by highly skilled craftsmen.

## Product details

Material Formpressed birch slats

Sizes Height 21 cm

Diameter Ø 45 cm Weight 1,5 kg

Package 47 × 47 × 24 cm, 3,0 kg

Light source E27 base, LED max 20 W. Comes with a LED bulb (Airam Decor Opal LED, E27, 9 W,