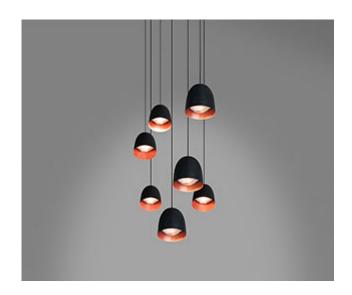

## SPEERS S2

## SPEERS S3

SPEERS S4

SPEERS S6

| 729390     | SPEERS SINGLE COPPER+       |                     |             |               |  |
|------------|-----------------------------|---------------------|-------------|---------------|--|
| 729395     | SPEERS SINGLE BRASS+        |                     |             |               |  |
| 729392     | SPEERS SINGLE BLACK-COPPER+ | LED 9W 1100Im 500mA | Δ.,         | C LED A+      |  |
| 729397     | SPEERS SINGLE BLACK-BRASS+  | 2700K CRI≥90        |             | A++ C LED A+  |  |
| 729391     | SPEERS SINGLE WHITE-COPPER+ |                     |             |               |  |
| 729396     | SPEERS SINGLE WHITE-BRASS+  |                     |             |               |  |
| 729362     | SPEERS S2/3 CANOPY BLACK+   |                     | PUSH-DALI   |               |  |
| 729361     | SPEERS S2/3 CANOPY WHITE+   | POSH-DALI           |             |               |  |
| 729372     | SPEERS S4 CANOPY BLACK+     |                     | PUSH-1-10V  |               |  |
| 729371     | SPEERS S4 CANOPY WHITE+     |                     |             |               |  |
| 729382     | SPEERS S6 CANOPY BLACK+     |                     | PUSH-1-10V  |               |  |
| 729381     | SPEERS S6 CANOPY WHITE+     |                     | LO211-7-10A |               |  |
| (P20) (II) |                             | S S SPE             | ERS F BLUX  | SPEERS W BLUX |  |