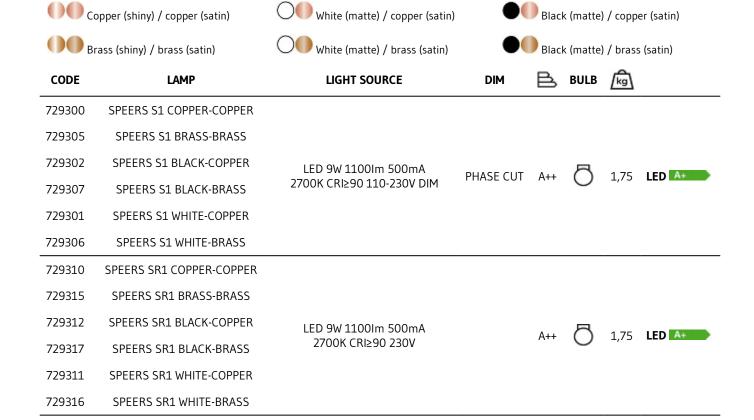

## **Description:**

Suspension lamp system available with different sizes of shade. The S shade is made in copper or brass and available in solid copper or brass finishes, both with a shiny exterior and a satin interior. It is also sold in a textured matte black or white exterior, combined with a shade interior in satin brass or copper. M and L shades are made in aluminum and available in solid textured white or matte black. The flat canopies are only sold in black and white. The Speers single fixture lamps are available in a surface version (S1) or in a recessed version (SR1). The multiple fixture lamps (S2, S3, S4, S5 and S6) are only sold in a surface version and the flat canopies are always white or black. Speers lamps are equipped with a high-luminance LED light source. They include a glass lens that focuses the light and enhances its luminous efficiency. There is an optional opal diffuser providing general diffused lighting. Speers S1 and SR1 have phase-cut dimmers. Speers S2 and S3 have push-dali dimmers and Speers S4 and S6 have 1-10V dimmers.

#### SPEERS S1

# SPEERS SR1