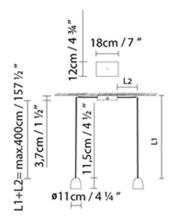

atin brass or copper. M and L shades are made in aluminum and available in solid textured white or matte black. The flat canopies are only sold in black and white. The Speers single fixture lamps are available in a surface version (S1) or in a recessed version (SR1). The multiple fixture lamps (S2, S3, S4, S5 and S6) are only sold in a surface version and the flat canopies are always white or black. Speers lamps are equipped with a high-luminance LED light source. They include a glass lens that focuses the light and enhances its luminous efficiency. There is an optional opal diffuser providing general diffused lighting. Speers S1 and SR1 have phase-cut dimmers. Speers S2 and S3 have push-dali dimmers and Speers S4 and S6 have 1-10V dimmers.

#### SPEERS S1



# SPEERS SR1



## SPEERS S2



## SPEERS S3



SPEERS S4



SPEERS S6





| 729390     | SPEERS SINGLE COPPER+       |                     |             |               |  |
|------------|-----------------------------|---------------------|-------------|---------------|--|
| 729395     | SPEERS SINGLE BRASS+        |                     |             |               |  |
| 729392     | SPEERS SINGLE BLACK-COPPER+ | LED 9W 1100Im 500mA | Δ.,         | C LED A+      |  |
| 729397     | SPEERS SINGLE BLACK-BRASS+  | 2700K CRI≥90        |             | A++ C LED A+  |  |
| 729391     | SPEERS SINGLE WHITE-COPPER+ |                     |             |               |  |
| 729396     | SPEERS SINGLE WHITE-BRASS+  |                     |             |               |  |
| 729362     | SPEERS S2/3 CANOPY BLACK+   |