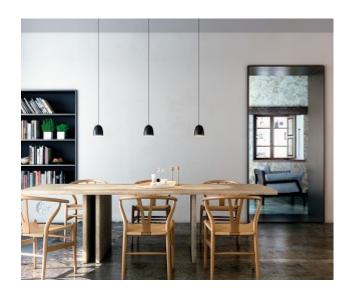

# **B.lux**

# **SPEERS S**

By David Abad





## **Description:**

Suspension lamp system available with different sizes of shade. The S shade is made in copper or brass and available in solid copper or brass finishes, both with a shiny exterior and a satin interior. It is also sold in a textured matte black or white exterior, combined with a shade interior in satin brass or copper. M and L shades are made in aluminum and available in solid textured white or matte black. The flat canopies are only sold in black and white. The Speers single fixture lamps are available in a surface version (S1) or in a recessed version (SR1). The multiple fixture lamps (S2, S3, S4, S5 and S6) are only sold in a surface version and the flat canopies are always white or black. Speers lamps are equipped with a high-luminance LED light source. They includ