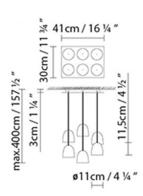

## SPEERS S3

SPEERS S4

SPEERS S6

| 729390     | SPEERS SINGLE COPPER+       |                     |             |               |  |
|------------|-----------------------------|---------------------|-------------|---------------|--|
| 729395     | SPEERS SINGLE BRASS+        |                     |             |               |  |
| 729392     | SPEERS SINGLE BLACK-COPPER+ | LED 9W 1100Im 500mA | Δ.,         | C LED A+      |  |
| 729397     | SPEERS SINGLE BLACK-BRASS+  | 2700K CRI≥90        |             | A++ C LED A+  |  |
| 729391     | SPEERS SINGLE WHITE-COPPER+ |                     |             |               |  |
| 729396     | SPEERS SINGLE WHITE-BRASS+  |                     |             |               |  |
| 729362     | SPEERS S2/3 CANOPY BLACK+   |                     | PUSH-DALI   |               |  |
| 729361     | SPEERS S2/3 CANOPY WHITE+   | POSH-DALI           |             |               |  |
| 729372     | SPEERS S4 CANOPY BLACK+     |                     | PUSH-1-10V  |               |  |
| 729371     | SPEERS S4 CANOPY WHITE+     |                     |             |               |  |
| 729382     | SPEERS S6 CANOPY BLACK+     |                     | PUSH-1-10V  |               |  |
| 729381     | SPEERS S6 CANOPY WHITE+     |                     | LO211-7-10A |               |  |
| (P20) (II) |                             | S S SPE             | ERS F BLUX  | SPEERS W BLUX |  |