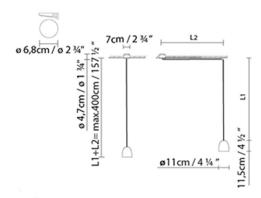

de interior in satin brass or copper. M and L shades are made in aluminum and available in solid textured white or matte black. The flat canopies are only sold in black and white. The Speers single fixture lamps are available in a surface version (S1) or in a recessed version (SR1). The multiple fixture lamps (S2, S3, S4, S5 and S6) are only sold in a surface version and the flat canopies are always white or black. Speers lamps are equipped with a high-luminance LED light source. They include a glass lens that focuses the light and enhances its luminous efficiency. There is an optional opal diffuser providing general diffused lighting. Speers S1 and SR1 have phase-cut dimmers. Speers S2 and S3 have push-dali dimmers and Speers S4 and S6 have 1-10V dimmers.

#### SPEERS S1



# SPEERS SR1



## SPEERS S2



## SPEERS S3



SPEERS S4



SPEERS S6





| 729390     | SPEERS SINGLE COPPER+       |                     |             |               |  |
|------------|-----------------------------|---------------------|-------------|---------------|--|
| 729395     | SPEERS SINGLE BRASS+        |                     |             |               |  |
| 729392     | SPEERS SINGLE BLACK-COPPER+ | LED 9W 1100Im 500mA | Δ.,         | C LED A+      |  |
| 729397     | SPEERS SINGLE BLACK-BRASS+  | 2700K CRI≥90        |             | A++ C LED A+  |  |
| 729391     | SPEERS SINGLE WHITE-COPPER+ |                     |             |               |  |
| 729396     | SPEERS SINGLE WHITE-BRASS+  |                     |             |               |  |
| 729362     | SPEERS S2/3 CANOPY BLAC