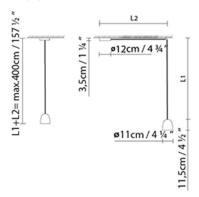

bined with a shade interior in satin brass or copper. M and L shades are made in aluminum and available in solid textured white or matte black. The flat canopies are only sold in black and white. The Speers single fixture lamps are available in a surface version (S1) or in a recessed version (SR1). The multiple fixture lamps (S2, S3, S4, S5 and S6) are only sold in a surface version and the flat canopies are always white or black. Speers lamps are equipped with a high-luminance LED light source. They include a glass lens that focuses the light and enhances its luminous efficiency. There is an optional opal diffuser providing general diffused lighting. Speers S1 and SR1 have phase-cut dimmers. Speers S2 and S3 have push-dali dimmers and Speers S4 and S6 have 1-10V dimmers.

#### SPEERS S1



# SPEERS SR1



## SPEERS S2



## SPEERS S3



SPEERS S4



SPEERS S6





| 729390     | SPEERS SINGLE COPPER+       |                     |             |               |  |
|------------|-----------------------------|---------------------|-------------|---------------|--|
| 729395     | SPEERS SINGLE BRASS+        |                     |             |               |  |
| 729392     | SPEERS SINGLE BLACK-COPPER+ | LED 9W 1100Im 500mA | Δ.,         | C LED A+      |  |
| 729397     | SPEERS SINGLE BLACK-BRASS+  | 2700K CRI≥90        |             | A++ C LED A+  |  |
| 729391     | SPEERS SINGLE WHITE-COPPER+ |                     |             |               |  |
| 729396     | SPEERS SINGLE WHITE-BRASS+  |                     |             |               |  |
| 729362     | SPEERS