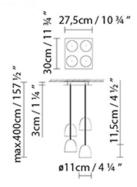

## SPEERS S3

SPEERS S4

SPEERS S6

| 729390     | SPEERS SINGLE COPPER+       |                     |             |               |  |
|------------|-----------------------------|---------------------|-------------|---------------|--|
| 729395     | SPEERS SINGLE BRASS+        |                     |             |               |  |
| 729392     | SPEERS SINGLE BLACK-COPPER+ | LED 9W 1100Im 500mA | Δ.,         | C LED A+      |  |
| 729397     | SPEERS SINGLE BLACK-BRASS+  | 2700K CRI≥90        |             | A++ C LED A+  |  |
| 729391     | SPEERS SINGLE WHITE-COPPER+ |                     |             |               |  |
| 729396     | SPEERS SINGLE WHITE-BRASS+  |                     |             |               |  |
| 729362     | SPEERS S2/3 CANOPY BLACK+   |                     | PUSH-DALI   |               |  |
| 729361     | SPEERS S2/3 CANOPY WHITE+   | POSH-DALI           |             |               |  |
| 729372     | SPEERS S4 CANOPY BLACK+     |                     | PUSH-1-10V  |               |  |
| 729371     | SPEERS S4 CANOPY WHITE+     |                     |             |               |  |
| 729382     | SPEERS S6 CANOPY BLACK+     |                     | PUSH-1-10V  |               |  |
| 729381     | SPEERS S6 CANOPY WHITE+     |                     | LO211-7-10A |               |  |
| (P20) (II) |                             | S S SPE             | ERS F BLUX  | SPEERS W BLUX |  |