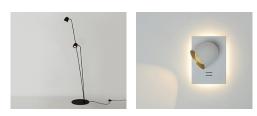

## **Description:**

Suspension lamp system available with different sizes of shade. The S shade is made in copper or brass and available in solid copper or brass finishes, both with a shiny exterior and a satin interior. It is also sold in a textured matte black or white exterior, combined with a shade interior in satin brass or copper. M and L shades are made in aluminum and available in solid textured white or matte black. The flat canopies are only sold in black and white. The Speers single fixture lamps are available in a surface version (S1) or in a recessed version (SR1). The multiple fixture lamps (S2, S3, S4, S5 and S6) are only sold in a surface version and the flat canopies are always white or black. Speers lamps are equipped with a high-luminance LED light source. They include a glass lens that focuses the light and enhances its luminous efficiency. There is an optional opal diffuser providing general diffused lighting. Speers S1 and SR1 have phase-cut dimmers. Speers S2 and S3 have push-dali dimmers and Speers S4 and S6 have 1-10V dimmers.

#### SPEERS S1

# SPEERS SR1