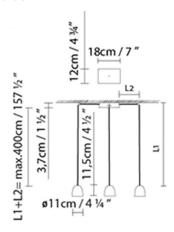

## SPEERS S3

SPEERS S4

SPEERS S6

| 729390     | SPEERS SINGLE COPPER+       |                     |             |               |  |
|------------|-----------------------------|---------------------|-------------|---------------|--|
| 729395     | SPEERS SINGLE BRASS+        |                     |             |               |  |
| 729392     | SPEERS SINGLE BLACK-COPPER+ | LED 9W 1100Im 500mA | Δ.,         | C LED A+      |  |
| 729397     | SPEERS SINGLE BLACK-BRASS+  | 2700K CRI≥90        |             | A++ C LED A+  |  |
| 729391     | SPEERS SINGLE WHITE-COPPER+ |                     |             |               |  |
| 729396     | SPEERS SINGLE WHITE-BRASS+  |                     |             |               |  |
| 729362     | SPEERS S2/3 CANOPY BLACK+   |                     | PUSH-DALI   |               |  |
| 729361     | SPEERS S2/3 CANOPY WHITE+   | POSH-DALI           |             |               |  |
| 729372     | SPEERS S4 CANOPY BLACK+     |                     | PUSH-1-10V  |               |  |
| 729371     | SPEERS S4 CANOPY WHITE+     |                     |             |               |  |
| 729382     | SPEERS S6 CANOPY BLACK+     |                     | PUSH-1-10V  |               |  |
| 729381     | SPEERS S6 CANOPY WHITE+     |                     | LO211-7-10A |               |  |
| (P20) (II) |                             | S S SPE             | ERS F BLUX  | SPEERS W BLUX |  |