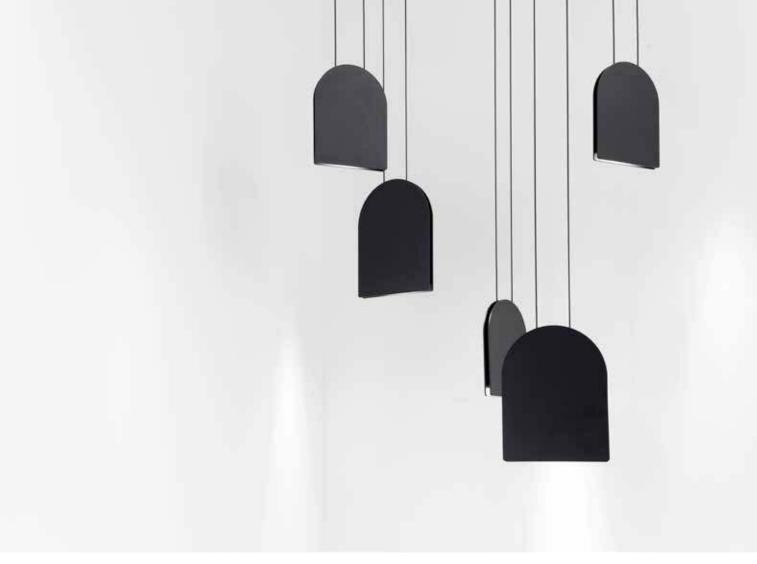

The thin lamps can be described as a flattened reimagining of traditional lamp typologies. Their innovative layered design allows perfect cooling of the powerful LED's components while the archetypal silhouettes offer a very distinctive yet familiar presence. Scalable and versatile, suitable for both residential and public uses, thin is available in various sizes and finishes.