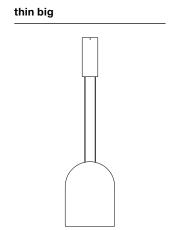

| order code |          |  |
|------------|----------|--|
| white      | T99H1DWL |  |
| black      | T99H1DZL |  |

| lamp type    | LED                  |
|--------------|----------------------|
| colour temp. | 2700K                |
| max. watt    | 13W                  |
| voltage      | 230V                 |
| class        | 1                    |
| gear         | incorporated (TRIAC) |
| length       | 190 mm               |
| width        | 12 mm                |
| height       | 200 (max.2500) mm    |
|              |                      |

| order code |          |  |
|------------|----------|--|
| white      | T99H2DWL |  |
| black      | T99H2DZL |  |