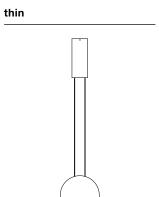

| lamp type    | LED                  |
|--------------|----------------------|
| colour temp. | 2700K                |
| max. watt    | 13W                  |
| voltage      | 230V                 |
| class        | 1                    |
| gear         | incorporated (TRIAC) |
| length       | 150 mm               |
| width        | 12 mm                |
| height       | 200 (max.2500) mm    |
|              |                      |

| order code |          |  |
|------------|----------|--|
| white      | T99H1DWL |  |
| black      | T99H1DZL |  |

| lamp type    | LED                  |
|--------------|----------------------|
| colour temp. | 2700K                |
| max. watt    | 13W                  |
| voltage      | 230V                 |
| class        | 1                    |
| gear         | incorporated (TRIAC) |
| length       | 190 mm               |
| width        | 12 mm                |
| height       | 200 (max.2500) mm    |
|              |                      |