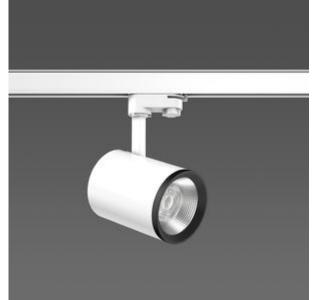

(/fileadmin/assets/images/products/article-image/600px/742131.002.jpg)

## Calido Clickbeam Maxi

### 742131.002

**Series** Calido Clickbeam Maxi

**Type of Installation** Track on ceiling

**Colour** Traffic white, matt (RAL 9016)

**European Article number EAN** 4051859364450

Housing pressure die-cast aluminium powder-coated. 356° horizontal turning and 90° vertical pivoting. Front ring die-cast aluminium black. Hybrid optical system with polycarbonate lens and reflector aluminium faceted. Special polycarbonate lens suitable for various beam angles. Lens position adjustable via pressure mechanism for setting beam angle. Passive cooling. With multi-adapter for 3-phase 230 V power tracks. ceiling installation. Lamp (LED) included in scope of delivery.