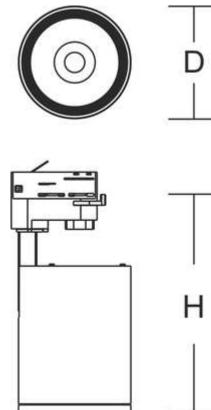

beam

**Rated luminous flux** 3,650 lm

**Colour rendering index (CRI)** 80

#### **Approbations:**

**Type of Protection** IP 20

Protection Class

**Safety marks** F-mark

**Other Marks** WEEE mark

Country Code

#### Energy efficiency class LED A++

# Energy class of included lamp A++

| Lamps                                   |
|-----------------------------------------|
| Lamps:                                  |
| Socket                                  |
| <b>Light colour</b><br>830              |
| <b>Colour temperature</b><br>3000K      |
| <b>Lifetime</b><br>50000 h (L70/B50)    |
| <b>Colour consistency (McAdam)</b><br>3 |
| Number of lamps<br>1                    |
| <b>Lamp</b><br>LED                      |

#### **Diameter D** 110 mm

Height H 215 mm

#### Weight

1.23 kg