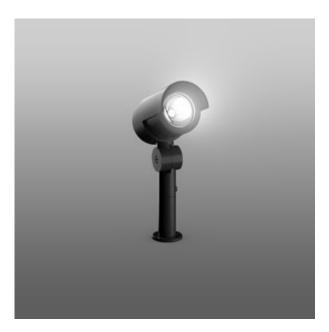

Home 207

SERIES > (/EN/PRODUCTS/CATALOGUE/SERIES/HOME-OUTDOOR/)

## **RZB HOME**

> German, English - RZB Home (/fileadmin/assets/publications/pub\_pdf/KATP189\_Home-und-Garten.pdf)

Housing: pressure die-cast aluminium, powder-coated. Clear glass cover. With mains voltage LED module. With integral peg and 5 m power cord including Schuko-plug.