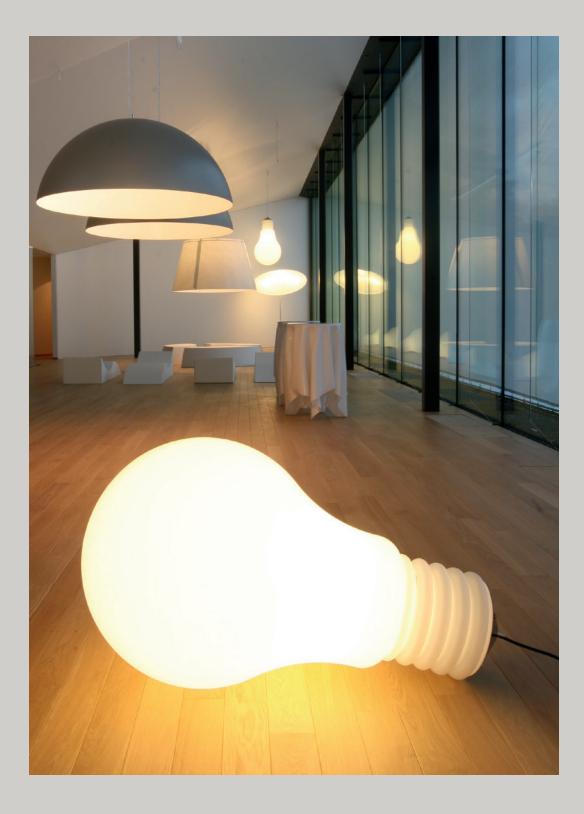

## °so1

The design of this largescaled lamp is pure and back to basic, therefore the SO1 really leaves nobody untouched. Made in PE (polyethylene) by rotational moulding, this large lamp (height 1m40) can be used inside as well as outside. Built-in into ceiling or wall, lying on the floor or just hanging in the room. Outside used as street light (with a post) or as lighting accent in the garden. The use of this lightingobject will give an extra accent to rooms, spaces, streets and public parcs.

Design by Sara Olaerts

| °so1        |                                  |  |  |
|-------------|----------------------------------|--|--|
| SO1.155.000 | SO 1 - 1 x PL55W                 |  |  |
| SO1.155.US  | SO 1 - 1 x PL55W - 110VAC        |  |  |
| SO1.155.DAL | SO 1 - 1 x PL55W DALI controllab |  |  |
| SO1.RGB.DMX | SO 1 RGB LED DMX controllable    |  |  |
| SO1.RGB.DAL | SO 1 RGB LED DALI controllable   |  |  |
| SO1.RGB.M   | SO 1 RGB LED master with remote  |  |  |
| SO1.RGB.S   | SO 1 RGB LED slave               |  |  |
|             |                                  |  |  |