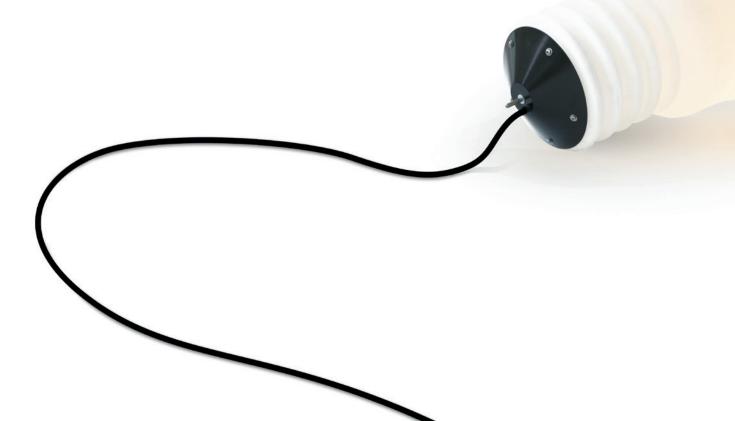

## °so1

The design of this largescaled lamp is pure and back to basic, therefore the SO1 really leaves nobody untouched. Made in PE (polyethylene) by rotational moulding, this large lamp (height 1m40) can be used inside as well as outside. Built-in into ceiling or wall, lying on the floor or just hanging in the room. Outside used as street light (with a post) or as lighting accent in the garden. The use of this lightingobject will give an extra accent to rooms, spaces, streets and public parcs.

materials: PE & steel - weight: 18kg / 635oz - 230VAC or 110VAC - max 55W

|               | 1400<br>55.11 |  |
|---------------|---------------|--|
|               |               |  |
|               |               |  |
|               |               |  |
| llable<br>ble |               |  |