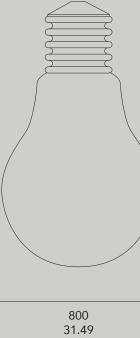

materials: PE & steel - weight: 18kg / 635oz - 230VAC or 110VAC - max 55W

|               | 1400<br>55.11 |  |
|---------------|---------------|--|
|               |               |  |
|               |               |  |
|               |               |  |
| llable<br>ble |               |  |