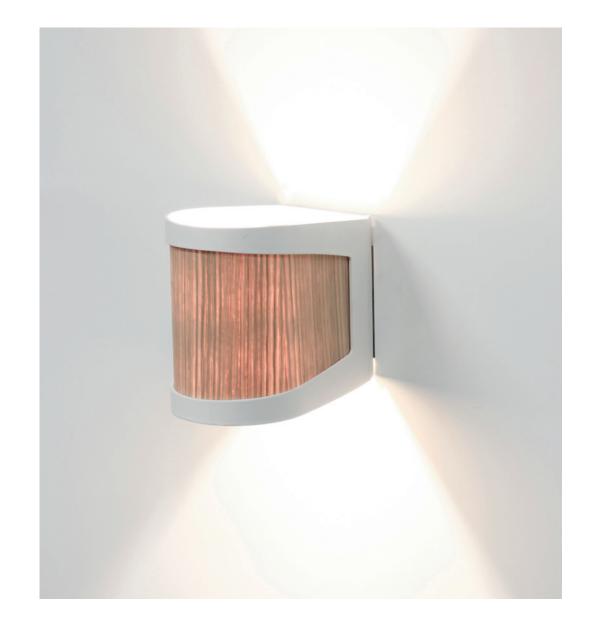

## °LEDit-bi

LEDit-Bi is a wall lamp shining in two directions (Bi-directional). The shade is built up out of two materials (Bi-material cover). The aluminium profile holds a foil that in its material and color can be adapted to your interior and style. As well with the light as with the design of the shade, an accent is set. The here used light sources are standard available bulbs. Any replacement is easy and assured.

Design by Stan Maes

158 °leditbi

°LEDit-Bi low, white, oak diffuser

°leditbi

160

°LEDit-Bi high, black, oak diffuser

162

| LIB.H. <b>C.D</b>  |                                       | GU9 fitting                                                                                                                | ( <b>(</b> [P20] |
|--------------------|---------------------------------------|----------------------------------------------------------------------------------------------------------------------------|------------------|
| <b>C</b> olor body | BK<br>WH                              | black matt ral 9011<br>white matt ral 9016                                                                                 |                  |
| Diffuser           | BRA.BR<br>BRA.HP<br>OAK<br>WAL<br>CUS | brass brushed<br>brass high polish<br>oak veneer<br>walnut veneer<br>custom digital print on opal polypropylene (PP) sheet |                  |
| LIB.L. <b>C.D</b>  |                                       | GU9 fitting                                                                                                                | ( <b>(</b> IP20  |
| <b>C</b> olor body | BK<br>WH                              | black matt ral 9011<br>white matt ral 9016                                                                                 |                  |
| <b>D</b> iffuser   | BRA.BR<br>BRA.HP<br>OAK<br>WAL<br>CUS | brass brushed<br>brass high polish<br>oak veneer<br>walnut veneer<br>custom digital print on opal polypropylene (PP) sheet |                  |