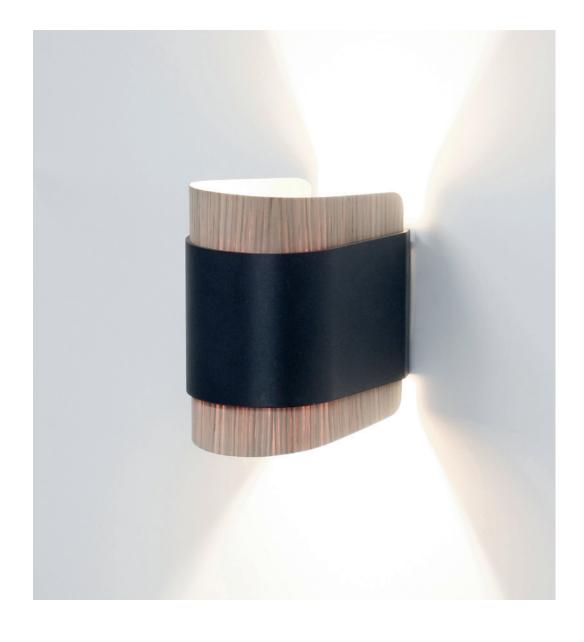

## °LEDit-bi

LEDit-Bi is a wall lamp shining in two directions (Bi-directional). The shade is built up out of two materials (Bi-material cover). The aluminium profile holds a foil that in its material and color can be adapted to your interior and style. As well with the light as with the design of the shade, an accent is set. The here used light sources are standard available bulbs. Any replacement is easy and assured.

Design by Stan Maes

158 °leditbi

°LEDit-Bi low, white, oak diffuser

°leditbi

160

°LEDit-Bi high, black, oak diffuser

162

| LIB.H. <b>C.D</b>  |                                       | GU9 fitting                                                                                                                | ( <b>(</b> [P20] |
|--------------------|---------------------------------------|----------------------------------------------------------------------------------------------------------------------------|------------------|
| <b>C</b> olor body | BK<br>WH                              | black matt ral 9011<br>white matt ral 9016                                                                                 |                  |
| Diffuser           | BRA.BR<br>BRA.HP<br>OAK<br>WAL<br>CUS | brass brushed<br>brass high polish<br>oak veneer<br>walnut veneer<br>custom digital print on opal polypropylene (PP) sheet |                  |
| LIB.L. <b>C.D</b>  |                                       | GU9 fitting                                                                                                                | ( <b>(</b> IP20  |
| <b>C</b> olor body | BK<br>WH                              | black matt ral 9011<br>white matt ral 9016                                                                                 |                  |
| <b>D</b> iffuser   | BRA.BR<br>BRA.HP<br>OAK<br>WAL<br>CUS | brass brushed<br>brass high polish<br>oak veneer<br>walnut veneer<br>custom digital print on opal polypropylene (PP) sheet |                  |