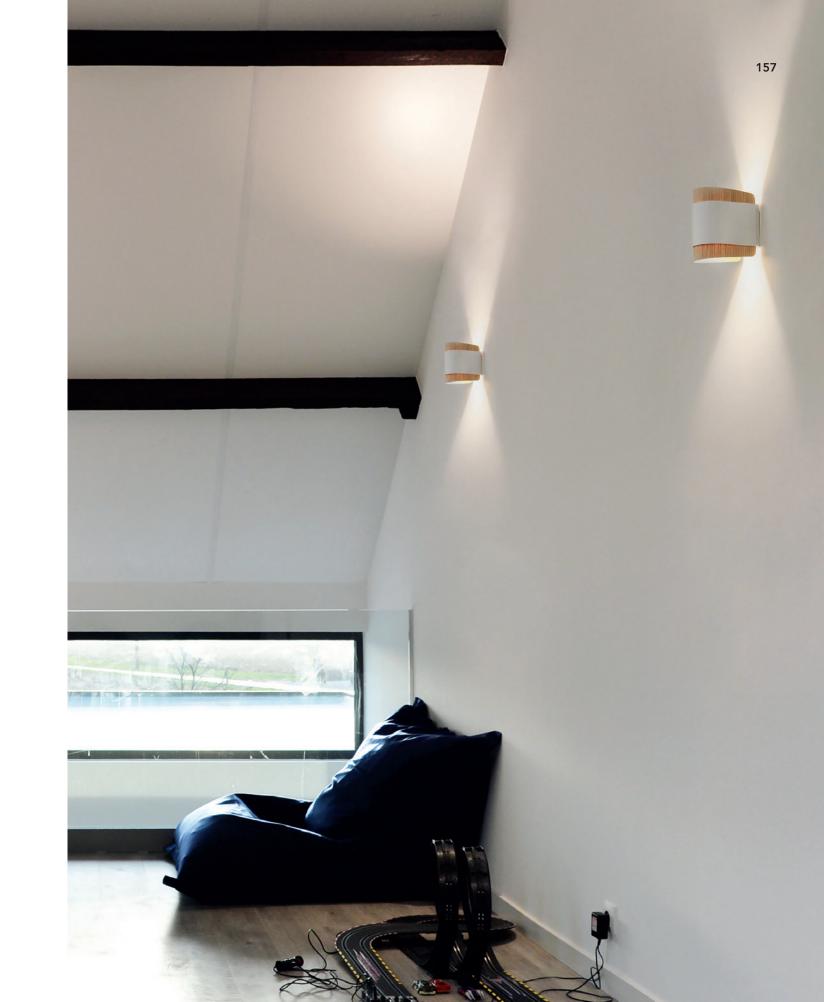

## °LEDit-bi

LEDit-Bi is a wall lamp shining in two directions (Bi-directional). The shade is built up out of two materials (Bi-material cover). The aluminium profile holds a foil that in its material and color can be adapted to your interior and style. As well with the light as with the design of the shade, an accent is set. The here used light sources are standard available bulbs. Any replacement is easy and assured.

Design by Stan Maes

158 °leditbi

°LEDit-Bi low, white, oak diffuser

°leditbi

160

°LEDit-Bi high, black, oak diffuser

162

| LIB.H. <b>C.D</b>  |                                       | GU9 fitting                                                                                                                | ( <b>(</b> [P20] |
|--------------------|---------------------------------------|----------------------------------------------------------------------------------------------------------------------------|------------------|
| <b>C</b> olor body | BK<br>WH                              | black matt ral 9011<br>white matt ral 9016                                                                                 |                  |
| Diffuser           | BRA.BR<br>BRA.HP<br>OAK<br>WAL<br>CUS | brass brushed<br>brass high polish<br>oak veneer<br>walnut veneer<br>custom digital print on opal polypropylene (PP) sheet |                  |
| LIB.L. <b>C.D</b>  |                                       | GU9 fitting                                                                                                                | ( <b>(</b> IP20  |
| <b>C</b> olor body | BK<br>WH                              | black matt ral 9011<br>white matt ral 9016                                                                                 |                  |
| <b>D</b> iffuser   | BRA.BR<br>BRA.HP<br>OAK<br>WAL<br>CUS | brass brushed<br>brass high polish<br>oak veneer<br>walnut veneer<br>custom digital print on opal polypropylene (PP) sheet |                  |