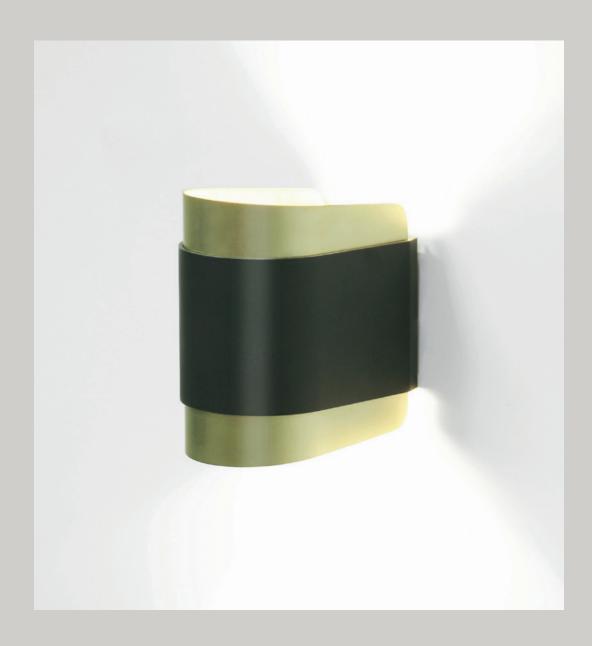

## °LEDit-bi

LEDit-Bi is a wall lamp shining in two directions (Bi-directional). The shade is built up out of two materials (Bi-material cover). The aluminium profile holds a foil that in its material and color can be adapted to your interior and style. As well with the light as with the design of the shade, an accent is set. The here used light sources are standard available bulbs. Any replacement is easy and assured.

Design by Stan Maes

158 °leditbi

°LEDit-Bi low, white, oak diffuser

°leditbi

160

°LEDit-Bi high, black, oak diffuser

162

| LIB.H. <b>C.D</b>  |                                       | GU9 fitting                                                                                                                | ( <b>(</b> [P20] |
|--------------------|---------------------------------------|----------------------------------------------------------------------------------------------------------------------------|------------------|
| <b>C</b> olor body | BK<br>WH                              | black matt ral 9011<br>white matt ral 9016                                                                                 |                  |
| Diffuser           | BRA.BR<br>BRA.HP<br>OAK<br>WAL<br>CUS | brass brushed<br>brass high polish<br>oak veneer<br>walnut veneer<br>custom digital print on opal polypropylene (PP) sheet |                  |
| LIB.L. <b>C.D</b>  |                                       | GU9 fitting                                                                                                                | ( <b>(</b> IP20  |
| <b>C</b> olor body | BK<br>WH                              | black matt ral 9011<br>white matt ral 9016                                                                                 |                  |
| <b>D</b> iffuser   | BRA.BR<br>BRA.HP<br>OAK<br>WAL<br>CUS | brass brushed<br>brass high polish<br>oak veneer<br>walnut veneer<br>custom digital print on opal polypropylene (PP) sheet |                  |