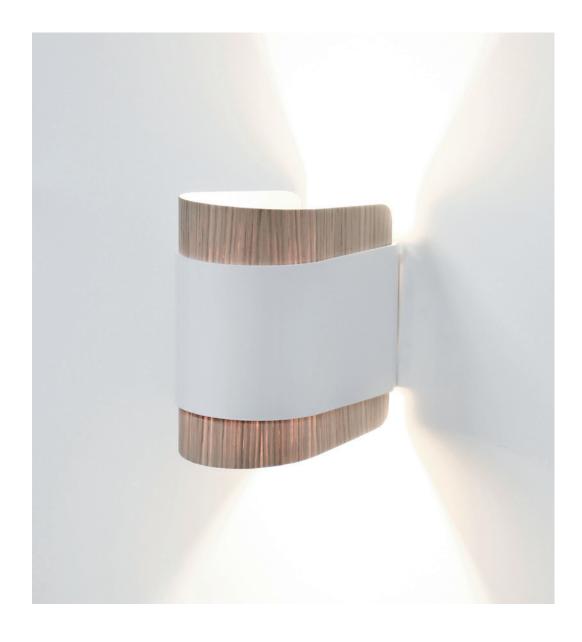

## °LEDit-bi

LEDit-Bi is a wall lamp shining in two directions (Bi-directional). The shade is built up out of two materials (Bi-material cover). The aluminium profile holds a foil that in its material and color can be adapted to your interior and style. As well with the light as with the design of the shade, an accent is set. The here used light sources are standard available bulbs. Any replacement is easy and assured.

Design by Stan Maes

158 °leditbi

°LEDit-Bi low, white, oak diffuser

°leditbi

160

°LEDit-Bi high, black, oak diffuser

162

| LIB.H. <b>C.D</b>  |                                       | GU9 fitting                                                                                                                | ( <b>(</b> [P20] |
|--------------------|---------------------------------------|----------------------------------------------------------------------------------------------------------------------------|------------------|
| <b>C</b> olor body | BK<br>WH                              | black matt ral 9011<br>white matt ral 9016                                                                                 |                  |
| Diffuser           | BRA.BR<br>BRA.HP<br>OAK<br>WAL<br>CUS | brass brushed<br>brass high polish<br>oak veneer<br>walnut veneer<br>custom digital print on opal polypropylene (PP) sheet |                  |
| LIB.L. <b>C.D</b>  |                                       | GU9 fitting                                                                                                                | ( <b>(</b> IP20  |
| <b>C</b> olor body | BK<br>WH                              | black matt ral 9011<br>white matt ral 9016                                                                                 |                  |
| <b>D</b> iffuser   | BRA.BR<br>BRA.HP<br>OAK<br>WAL<br>CUS | brass brushed<br>brass high polish<br>oak veneer<br>walnut veneer<br>custom digital print on opal polypropylene (PP) sheet |                  |