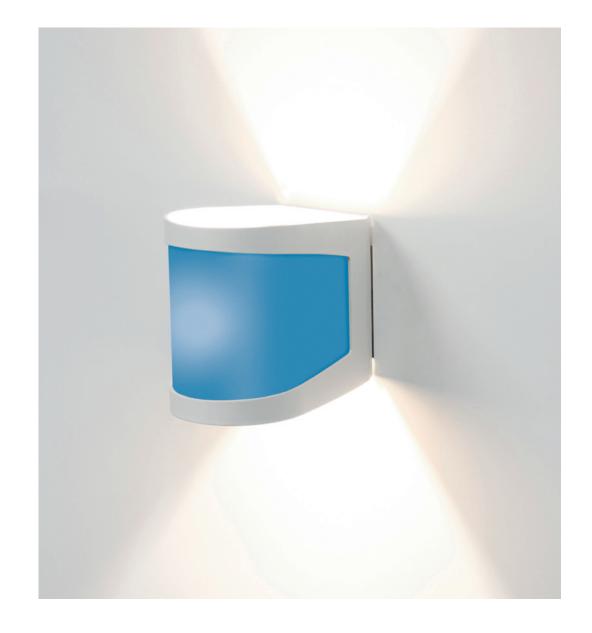

## °LEDit-bi

LEDit-Bi is a wall lamp shining in two directions (Bi-directional). The shade is built up out of two materials (Bi-material cover). The aluminium profile holds a foil that in its material and color can be adapted to your interior and style. As well with the light as with the design of the shade, an accent is set. The here used light sources are standard available bulbs. Any replacement is easy and assured.

Design by Stan Maes

158 °leditbi

°LEDit-Bi low, white, oak diffuser

°leditbi

160

°LEDit-Bi high, black, oak diffuser

162

| LIB.H. <b>C.D</b>  |                                       | GU9 fitting                                                                                                                | ( <b>(</b> [P20] |
|--------------------|---------------------------------------|----------------------------------------------------------------------------------------------------------------------------|------------------|
| <b>C</b> olor body | BK<br>WH                              | black matt ral 9011<br>white matt ral 9016                                                                                 |                  |
| Diffuser           | BRA.BR<br>BRA.HP<br>OAK<br>WAL<br>CUS | brass brushed<br>brass high polish<br>oak veneer<br>walnut veneer<br>custom digital print on opal polypropylene (PP) sheet |                  |
| LIB.L. <b>C.D</b>  |                                       | GU9 fitting                                                                                                                | ( <b>(</b> IP20  |
| <b>C</b> olor body | BK<br>WH                              | black matt ral 9011<br>white matt ral 9016                                                                                 |                  |
| <b>D</b> iffuser   | BRA.BR<br>BRA.HP<br>OAK<br>WAL<br>CUS | brass brushed<br>brass high polish<br>oak veneer<br>walnut veneer<br>custom digital print on opal polypropylene (PP) sheet |                  |