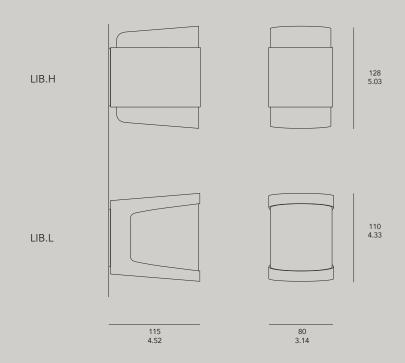

Design by Stan Maes

158 °leditbi

°LEDit-Bi low, white, oak diffuser

°leditbi

160

°LEDit-Bi high, black, oak diffuser

162

| LIB.H. <b>C.D</b>  |                                       | GU9 fitting                                                                                                                | ( <b>(</b> [P20] |
|--------------------|---------------------------------------|----------------------------------------------------------------------------------------------------------------------------|------------------|
| <b>C</b> olor body | BK<br>WH                              | black matt ral 9011<br>white matt ral 9016                                                                                 |                  |
| Diffuser           | BRA.BR<br>BRA.HP<br>OAK<br>WAL<br>CUS | brass brushed<br>brass high polish<br>oak veneer<br>walnut veneer<br>custom digital print on opal polypropylene (PP) sheet |                  |
| LIB.L. <b>C.D</b>  |                                       | GU9 fitting                                                                                                                | ( <b>(</b> IP20  |
| <b>C</b> olor body | BK<br>WH                              | black matt ral 9011<br>white matt ral 9016                                                                                 |                  |
| <b>D</b> iffuser   | BRA.BR<br>BRA.HP<br>OAK<br>WAL<br>CUS | brass brushed<br>brass high polish<br>oak veneer<br>walnut veneer<br>custom digital print on opal polypropylene (PP) sheet |                  |