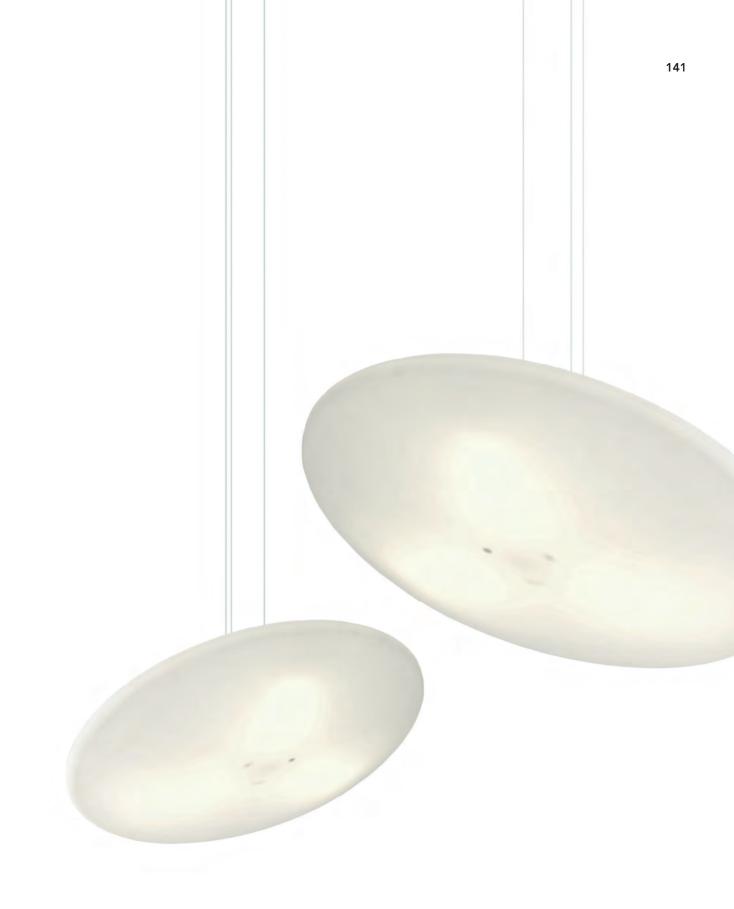

## °fool moon

People have always been fascinated by the light of a perfect circle. The returning full moon and the natural phenomena ascribed to it (higher childbirth percentage, fertility, transformation from human to animal, etc.), the archetypical form of a UFO, the shape of a gong, the sun... are but a few striking examples. Despite its shape of a full circle ('full moon'), the lamp can be used in several positions: horizontally, diagonally, obliquely or vertically ('fool moon'). Thanks to its large dimensions, the lamp is easily recognisable and has the possibility of demarcating or creating spaces. The lamp also has a highly symbolic value due to its imposed abstraction.