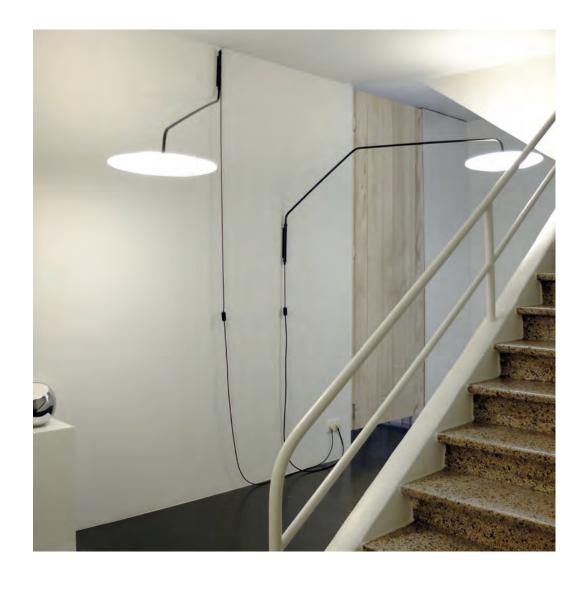

## °fool moon

People have always been fascinated by the light of a perfect circle. The returning full moon and the natural phenomena ascribed to it (higher childbirth percentage, fertility, transformation from human to animal, etc.), the archetypical form of a UFO, the shape of a gong, the sun... are but a few striking examples. Despite its shape of a full circle ('full moon'), the lamp can be used in several positions: horizontally, diagonally, obliquely or vertically ('fool moon'). Thanks to its large dimensions, the lamp is easily recognisable and has the possibility of demarcating or creating spaces. The lamp also has a highly symbolic value due to its imposed abstraction.