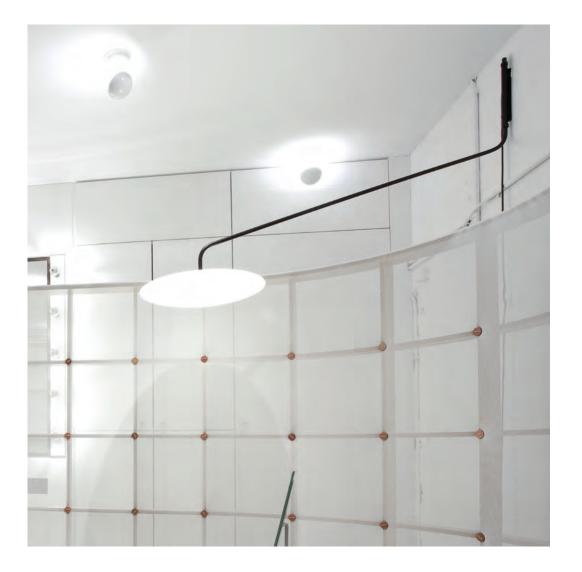

## °fool moon

People have always been fascinated by the light of a perfect circle. The returning full moon and the natural phenomena ascribed to it (higher childbirth percentage, fertility, transformation from human to animal, etc.), the archetypical form of a UFO, the shape of a gong, the sun... are but a few striking examples. Despite its shape of a full circle ('full moon'), the lamp can be used in several positions: horizontally, diagonally, obliquely or vertically ('fool moon'). Thanks to its large dimensions, the lamp is easily recognisable and has the possibility of demarcating or creating spaces. The lamp also has a highly symbolic value due to its imposed abstraction.