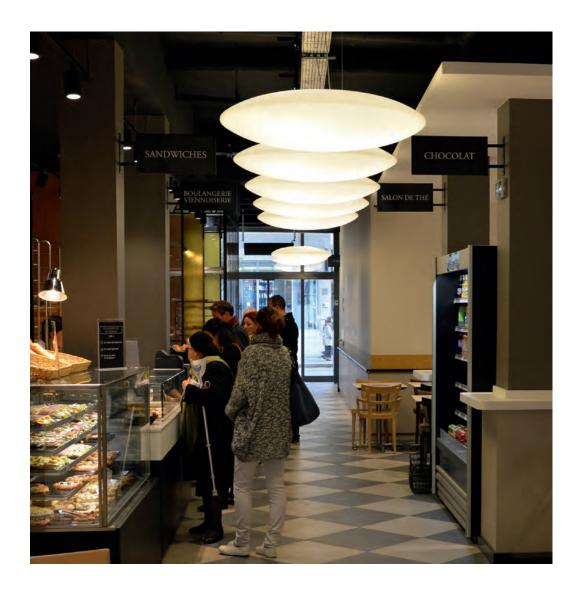

## °fool moon

People have always been fascinated by the light of a perfect circle. The returning full moon and the natural phenomena ascribed to it (higher childbirth percentage, fertility, transformation from human to animal, etc.), the archetypical form of a UFO, the shape of a gong, the sun... are but a few striking examples. Despite its shape of a full circle ('full moon'), the lamp can be used in several positions: horizontally, diagonally, obliquely or vertically ('fool moon'). Thanks to its large dimensions, the lamp is easily recognisable and has the possibility of demarcating or creating spaces. The lamp also has a highly symbolic value due to its imposed abstraction.