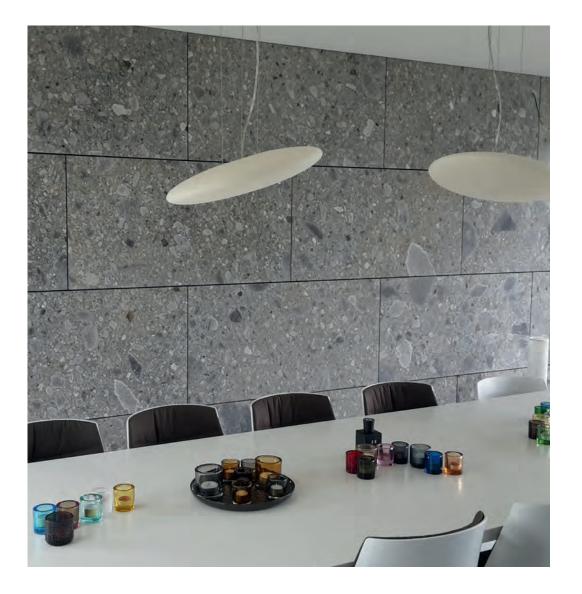

## °fool moon

People have always been fascinated by the light of a perfect circle. The returning full moon and the natural phenomena ascribed to it (higher childbirth percentage, fertility, transformation from human to animal, etc.), the archetypical form of a UFO, the shape of a gong, the sun... are but a few striking examples. Despite its shape of a full circle ('full moon'), the lamp can be used in several positions: horizontally, diagonally, obliquely or vertically ('fool moon'). Thanks to its large dimensions, the lamp is easily recognisable and has the possibility of demarcating or creating spaces. The lamp also has a highly symbolic value due to its imposed abstraction.