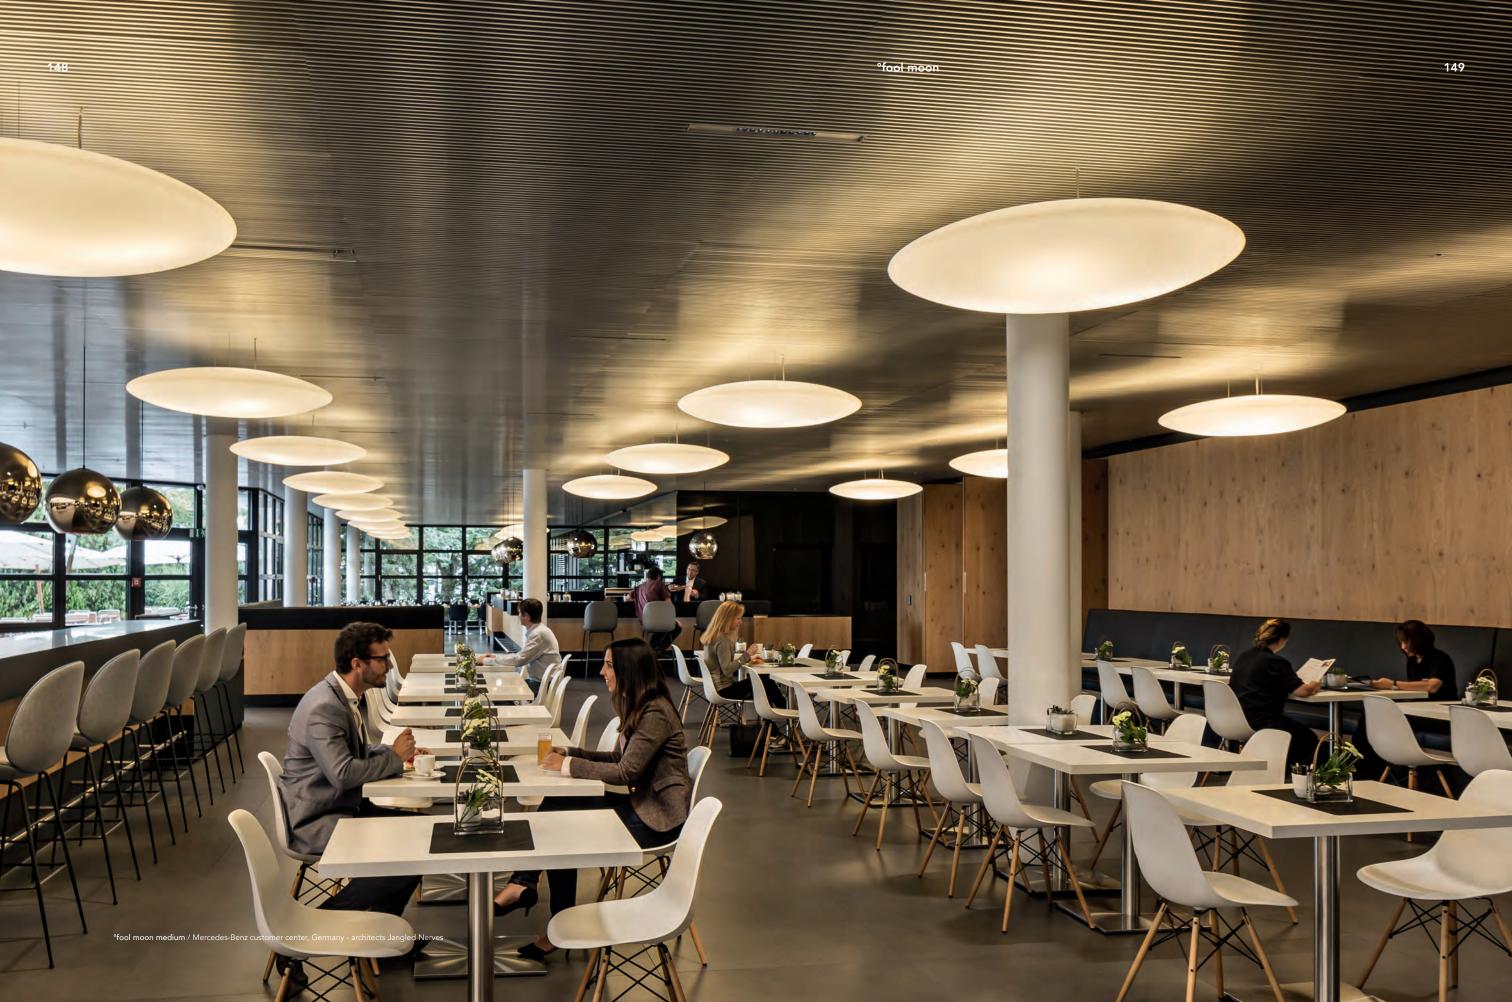

## °fool moon

People have always been fascinated by the light of a perfect circle. The returning full moon and the natural phenomena ascribed to it (higher childbirth percentage, fertility, transformation from human to animal, etc.), the archetypical form of a UFO, the shape of a gong, the sun... are but a few striking examples. Despite its shape of a full circle ('full moon'), the lamp can be used in several positions: horizontally, diagonally, obliquely or vertically ('fool moon'). Thanks to its large dimensions, the lamp is easily recognisable and has the possibility of demarcating or creating spaces. The lamp also has a highly symbolic value due to its imposed abstraction.