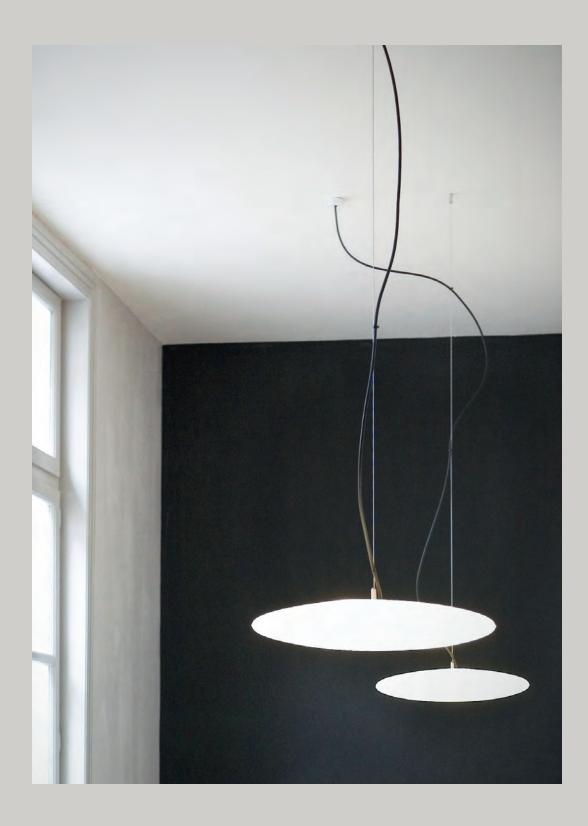

## °fool moon

People have always been fascinated by the light of a perfect circle. The returning full moon and the natural phenomena ascribed to it (higher childbirth percentage, fertility, transformation from human to animal, etc.), the archetypical form of a UFO, the shape of a gong, the sun... are but a few striking examples. Despite its shape of a full circle ('full moon'), the lamp can be used in several positions: horizontally, diagonally, obliquely or vertically ('fool moon'). Thanks to its large dimensions, the lamp is easily recognisable and has the possibility of demarcating or creating spaces. The lamp also has a highly symbolic value due to its imposed abstraction.