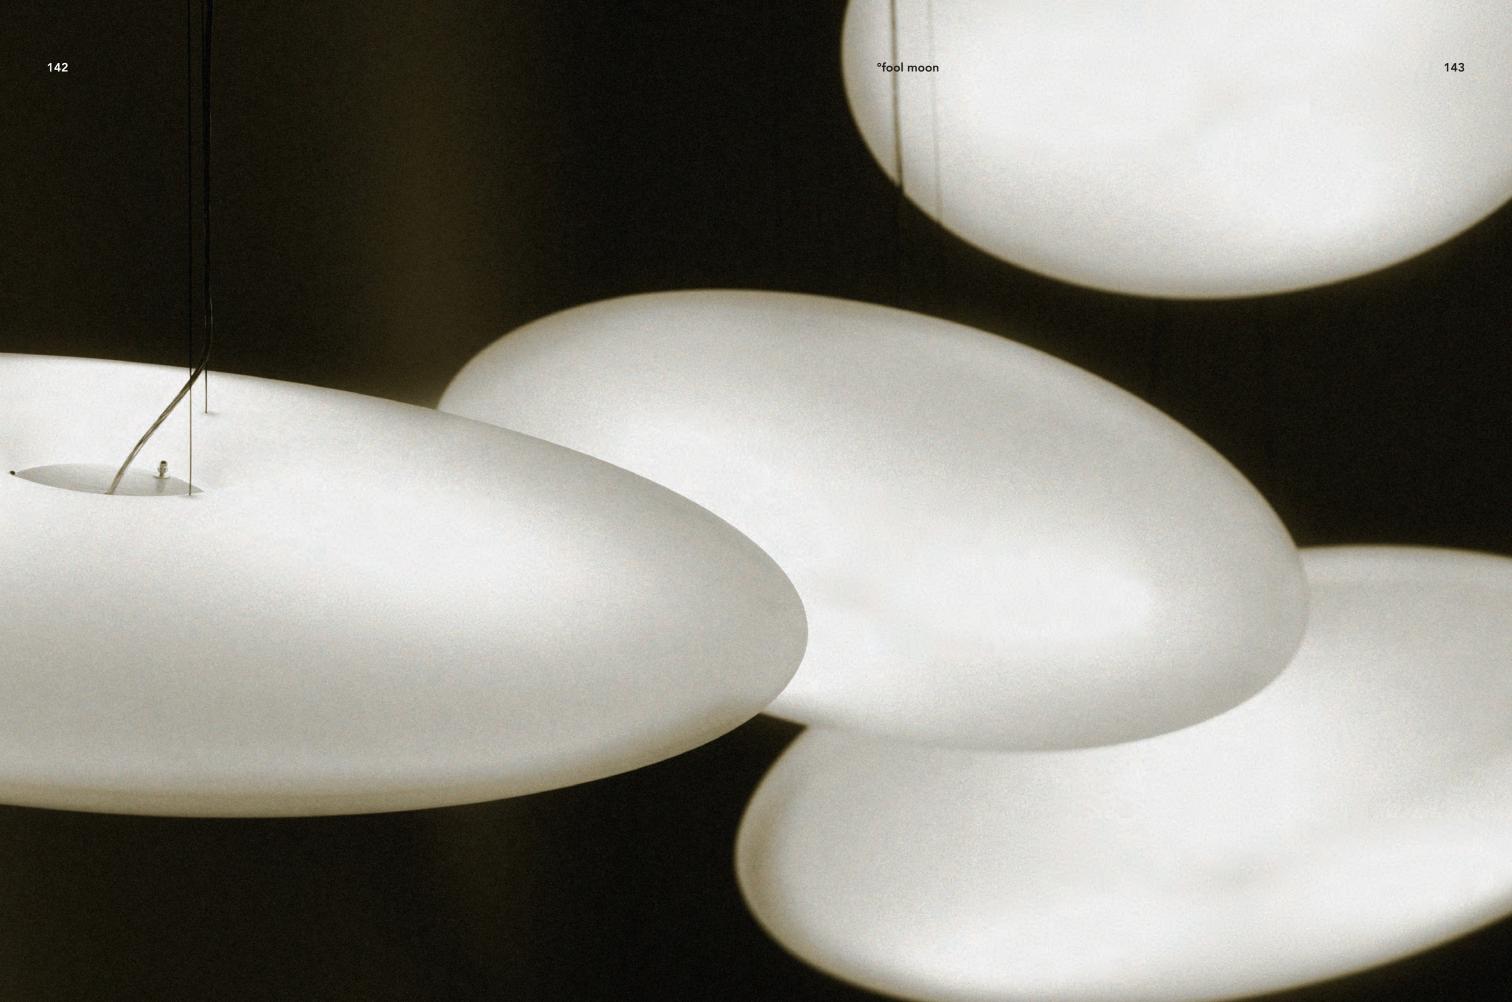

## °fool moon

People have always been fascinated by the light of a perfect circle. The returning full moon and the natural phenomena ascribed to it (higher childbirth percentage, fertility, transformation from human to animal, etc.), the archetypical form of a UFO, the shape of a gong, the sun... are but a few striking examples. Despite its shape of a full circle ('full moon'), the lamp can be used in several positions: horizontally, diagonally, obliquely or vertically ('fool moon'). Thanks to its large dimensions, the lamp is easily recognisable and has the possibility of demarcating or creating spaces. The lamp also has a highly symbolic value due to its imposed abstraction.