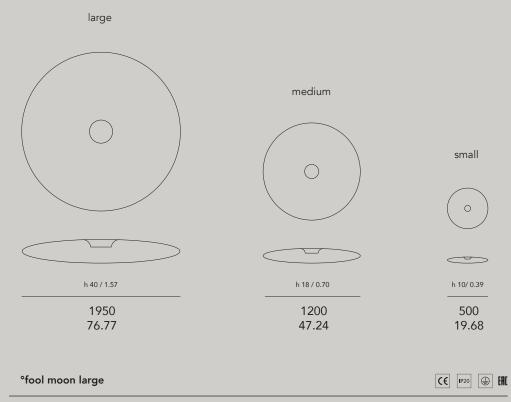

Design by Bart Lens

<sup>°</sup>fool moon small / Dell'anno - architect Lens°ass - photograph by L.Descamps

FM.L.355.000 3 x PL 55W, 3000K FM.L.355.10V 3 x PL 55W dimmable 1-10V, 3000K FM.L.355.DAL 3 x PL 55W dimmable DALI, 3000K FM.L.355.RGB.DMX 3 x PL 55W + RGB LED - DMX controllable FM.L.355.RGB.DAL 3 x PL 55W + RGB LED - DALI controllable FM.L.355.RGB.M 3 x PL 55W + RGB LED - master with remote control FM.L.355.RGB.S 3 x PL 55W + RGB LED - slave (master required)

CE IP20 EM

CE IP20 EM

°fool moon medium

FM.M.324.000 3 x PL 24W, 3000K 3 x PL 24W dimmable 1-10V, 3000K FM.M.324.10V RGB LED DMX controllable FM.M.000.RGB.DMX RGB LED DALI controllable

FM.M.000.RGB.M RGB LED - master with remote control FM.M.000.RGB.S RGB LED - slave (master required)

°fool moon small

FM.M.000.RGB.DAL

FM.S.3LED.000 3 x led 5W, E14 socket, phase-cut dimmable, 2700K FM.S.RGB.DMX RGB LED DMX controllable, driver remote (in ceiling) FM.S.RGB.DAL RGB LED DALI controllable, driver remote (in ceiling)

RGB LED - master with remote control FM.S.RGB.M RGB LED - slave (master required) FM.S.RGB.S

material: PE - weight L: 33 kg - 1164 oz - weight M: 20 kg - 705 oz - weight S: 3 kg - 105 oz FM large max. 200W - FM medium max. 72W - FM small max.15W - 230VAC included: 2 m cable, ceiling rose and suspension elements