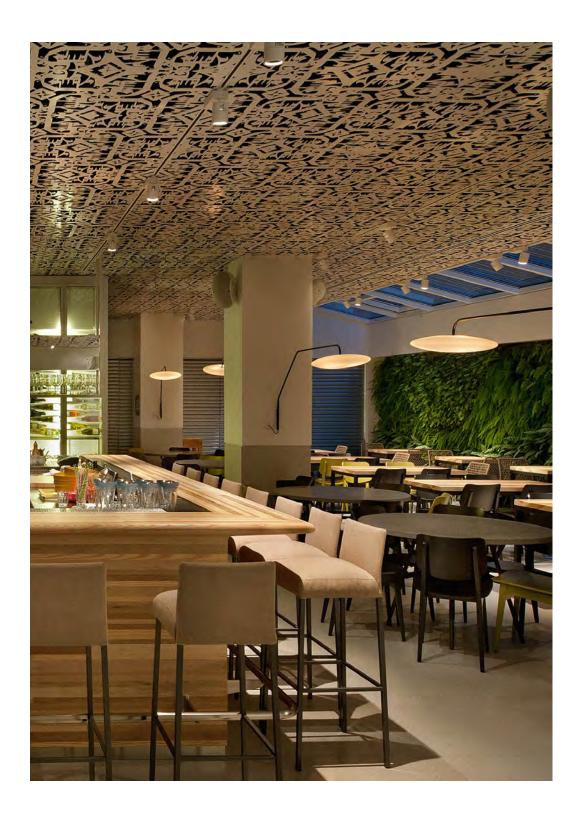

## °fool moon

People have always been fascinated by the light of a perfect circle. The returning full moon and the natural phenomena ascribed to it (higher childbirth percentage, fertility, transformation from human to animal, etc.), the archetypical form of a UFO, the shape of a gong, the sun... are but a few striking examples. Despite its shape of a full circle ('full moon'), the lamp can be used in several positions: horizontally, diagonally, obliquely or vertically ('fool moon'). Thanks to its large dimensions, the lamp is easily recognisable and has the possibility of demarcating or creating spaces. The lamp also has a highly symbolic value due to its imposed abstraction.