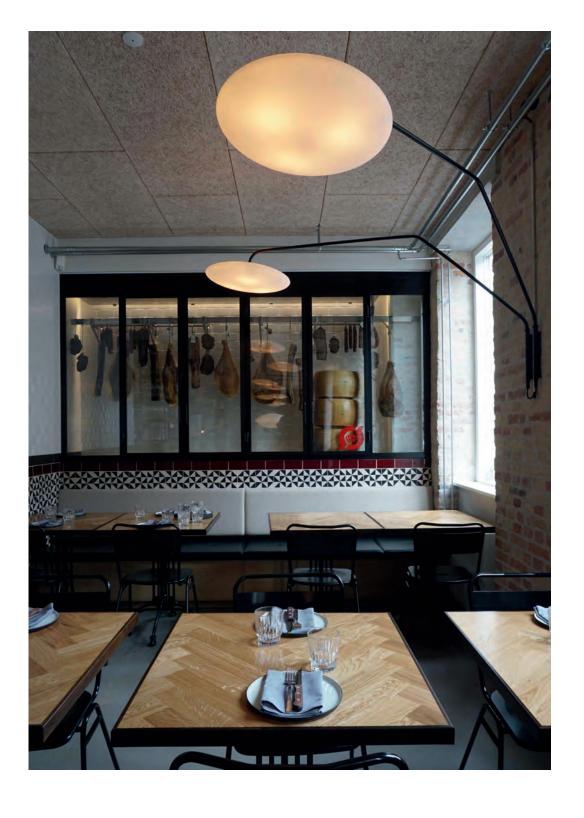

## °fool moon

People have always been fascinated by the light of a perfect circle. The returning full moon and the natural phenomena ascribed to it (higher childbirth percentage, fertility, transformation from human to animal, etc.), the archetypical form of a UFO, the shape of a gong, the sun... are but a few striking examples. Despite its shape of a full circle ('full moon'), the lamp can be used in several positions: horizontally, diagonally, obliquely or vertically ('fool moon'). Thanks to its large dimensions, the lamp is easily recognisable and has the possibility of demarcating or creating spaces. The lamp also has a highly symbolic value due to its imposed abstraction.