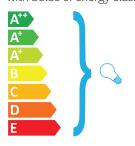

## **CERTIFICATES**

This luminaire is compatible with bulbs of energy classes:

874/2012

RATINGS

220-230 V; 50 Hz; IP 20; class II

LIGHT SOURCE

E27, Max 75 W

BULB