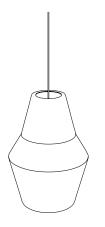

## ILI\_ILI Modular Pendant Lamp | COCKTAIL PLEASE (ADB)

PRODUCT FACT SHEET

DESCRIPTION

ili\_ili (either\_or) is our series of modular pendant lamps. The line consists of six different elements which can easily be combined in various ways by simply linking them together, enabling customers to create a number of different lighting fixtures to suit their preference. The aluminium parts are all handmade and powder coated in fourteen different matte shades of colour. Plastic canopy is included.

**DIMENSIONS** 

 WIDHT
 18.5 cm

 HEIGHT
 26.3 cm

MATERIAL

Aluminium

COLOUR

**ENVIRONMENT** 

Indoor