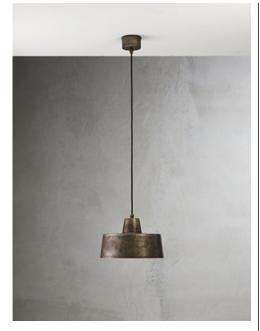

## OFFICINA - 268.05.FF

Rough and raw look with great sophistication, characteristics of this indoor suspension lamp of a typically industrial taste able to create a sophisticated atmosphere in the environments in which it is placed. Produced in iron, this lamp is a tribute to a minimal and essential style

| CHARACTERISTICS           |                 |
|---------------------------|-----------------|
| TYPOLOGY                  | Suspension      |
| CATEGORY                  | Indoor lamps    |
| FINISHES                  |                 |
| FRAME                     | Iron / Iron     |
| SHADE                     | Iron / Iron     |
| ELETRICAL CHARACTERISTICS |                 |
| SOCKET                    | E27             |
| POWER                     | 1 x MAX 46W HES |
| ENERGY CLASS              | A++/E           |
| INPUT                     | 240V            |
| POWER SUPPLY              | No              |
|                           |                 |