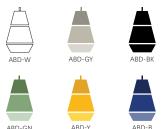

## ILI\_ILI Modular Pendant Lamp | LA LAVA (ABD)

PRODUCT FACT SHEET

DESCRIPTION

ili\_ili (either\_or) is our series of modular pendant lamps. The line consists of six different elements which can easily be combined in various ways by simply linking them together, enabling customers to create a number of different lighting fixtures to suit their preference. The aluminium parts are all handmade and powder coated in fourteen different matte shades of colour. Plastic canopy is included.

**DIMENSIONS** 

WIDTH 18.5 cm HEIGHT 26.3 cm

MATERIAL

Aluminium

COLOUR

**ENVIRONMENT** 

Indoor

CABLE