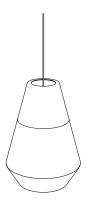

## ILI\_ILI Modular Pendant Lamp | LA LAVA (ABD)

PRODUCT FACT SHEET

DESCRIPTION

ili\_ili (either\_or) is our series of modular pendant lamps. The line consists of six different elements which can easily be combined in various ways by simply linking them together, enabling customers to create a number of different lighting fixtures to suit their preference. The aluminium parts are all handmade and powder coated in fourteen different matte shades of colour. Plastic canopy is included.

**DIMENSIONS** 

WIDTH 18.5 cm HEIGHT 26.3 cm

MATERIAL

Aluminium

COLOUR

**ENVIRONMENT** 

Indoor

CABLE