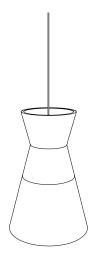

## ILI\_ILI Modular Pendant Lamp | GONE FISHING (AAB )

PRODUCT FACT SHEET

**DESCRIPTION** 

ili\_ili (either\_or) is our series of modular pendant lamps. The line consists of six different elements which can easily be combined in various ways by simply linking them together, enabling customers to create a number of different lighting fixtures to suit their preference. The aluminium parts are all handmade and powder coated in fourteen different matte shades of colour. Plastic canopy is included.

**DIMENSIONS** 

 WIDTH
 18.5 cm

 HEIGHT
 30.4 cm

**MATERIAL** 

COLOUR

Aluminium