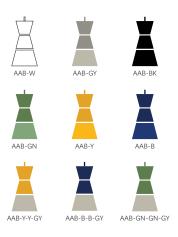

## ILI\_ILI Modular Pendant Lamp | GONE FISHING (AAB )

PRODUCT FACT SHEET

**DESCRIPTION** 

ili\_ili (either\_or) is our series of modular pendant lamps. The line consists of six different elements which can easily be combined in various ways by simply linking them together, enabling customers to create a number of different lighting fixtures to suit their preference. The aluminium parts are all handmade and powder coated in fourteen different matte shades of colour. Plastic canopy is included.

**DIMENSIONS** 

 WIDTH
 18.5 cm

 HEIGHT
 30.4 cm

**MATERIAL** 

COLOUR

Aluminium