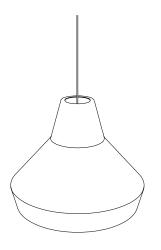

## ILI\_ILI Modular Pendant Lamp | CAT'S HAT (AEF)

PRODUCT FACT SHEET

**DESCRIPTION** 

ili\_ili (either\_or) is our series of modular pendant lamps. The line consists of six different elements which can easily be combined in various ways by simply linking them together, enabling customers to create a number of different lighting fixtures to suit their preference. The aluminium parts are all handmade and powder coated in fourteen different matte shades of colour. Plastic canopy is included.

**DIMENSIONS** 

 WIDTH
 31.7 cm

 HEIGHT
 26.3 cm

MATERIAL

Aluminium

**COLOUR** 