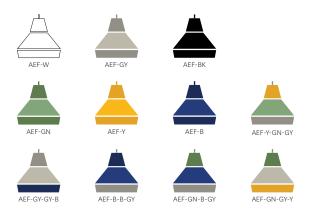

## ILI\_ILI Modular Pendant Lamp | CAT'S HAT (AEF)

PRODUCT FACT SHEET

**DESCRIPTION** 

ili\_ili (either\_or) is our series of modular pendant lamps. The line consists of six different elements which can easily be combined in various ways by simply linking them together, enabling customers to create a number of different lighting fixtures to suit their preference. The aluminium parts are all handmade and powder coated in fourteen different matte shades of colour. Plastic canopy is included.

**DIMENSIONS** 

 WIDTH
 31.7 cm

 HEIGHT
 26.3 cm

MATERIAL

Aluminium

**COLOUR** 