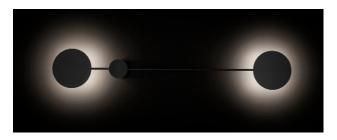

## round control 1,2,3

'Round control' is designed as a ceiling- and wall surface mounted system. During the installation, it can be adapted to any architectural concept due to countless variations in the design. The graphic character of the minimalistic design reveals its functions very honestly. Round control is devised for lighting rooms in commercial areas, board rooms and lounge areas as well as residential rooms. The indirect lighting with high power LED modules - creates a soft and comfortable atmosphere when dimmed and provides a functional lighting at full power.