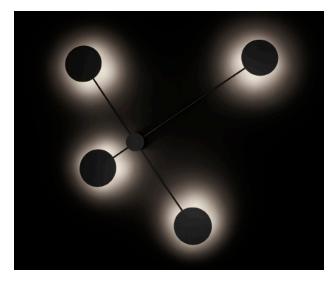

## round control 1,2,3

'Round control' is designed as a ceiling- and wall surface mounted system. During the installation, it can be adapted to any architectural concept due to countless variations in the design. The graphic character of the minimalistic design reveals its functions very honestly. Round control is devised for lighting rooms in commercial areas, board rooms and lounge areas as well as residential rooms. The indirect lighting with high power LED modules - creates a soft and comfortable atmosphere when dimmed and provides a functional lighting at full power.