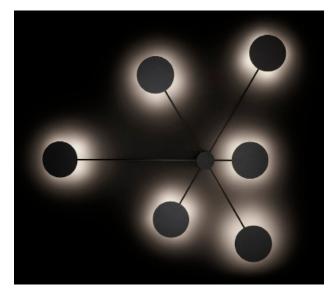

## round control 1,2,3

'Round control' is designed as a ceiling- and wall surface mounted system. During the installation, it can be adapted to any architectural concept due to countless variations in the design. The graphic character of the minimalistic design reveals its functions very honestly. Round control is devised for lighting rooms in commercial areas, board rooms and lounge areas as well as residential rooms. The indirect lighting with high power LED modules - creates a soft and comfortable atmosphere when dimmed and provides a functional lighting at full power.