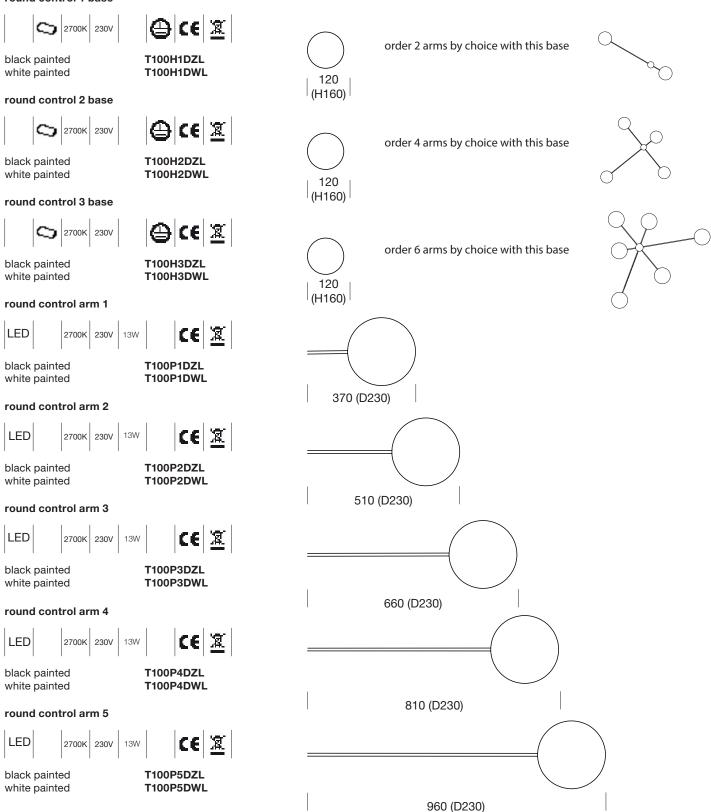

## round control 1,2,3

'Round control' is designed as a ceiling- and wall surface mounted system. During the installation, it can be adapted to any architectural concept due to countless variations in the design. The graphic character of the minimalistic design reveals its functions very honestly. Round control is devised for lighting rooms in commercial areas, board rooms and lounge areas as well as residential rooms. The indirect lighting with high power LED modules - creates a soft and comfortable atmosphere when dimmed and provides a functional lighting at full power.