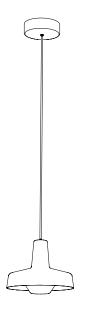

## **ARIGATO** Pendant Lamp | AR-P

PRODUCT FACT SHEET

**DESCRIPTION** 

The Arigato collection of lighting fixtures consists of table, floor, wall, pendant and ceiling lamps that can be used in many different design applications providing a versatile lighting. Pendant lamp incorporates the Arigato shade simply hanging on the cable and also has central smaller shade to diffuse the light. Steel canopy is included. Custom cable lengths are available on requests.

**DIMENSIONS** 

**CANOPY DIAMETER** 10 cm SHADE DIAMETER 22.8 cm

MATERIAL

Steel. Aluminium shade

**COLOUR** 

**ENVIRONMENT** 

Indoor

CABLE