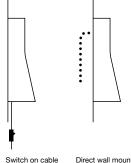

Cable 240 cm, switch on the cable

Also available with direct wall mounting.

Classification Ingress Protection IP20

IEC Protection Class II

CE marking

Installation Please refer to the separate instructions on the website.

## Mounting options

Direct wall mounting