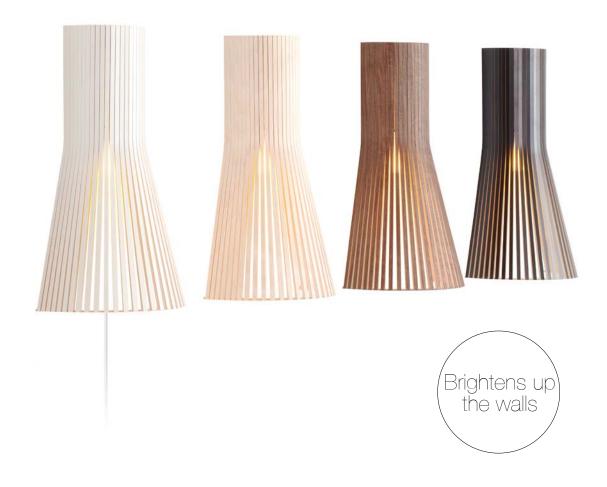

## Secto 4231

**Finishes** Shade Cable White Natural birch White White laminated Black laminated White Walnut veneer White

Material Form pressed birch slats

Sizes Height 45 cm

Width 13,5 / 25 cm Depth 15 cm Weight 0,8 kg

Cable 240 cm, switch on the cable

Also available with direct wall mounting.

Classification Ingress Protection IP20

IEC Protection Class II

CE marking

Installation Please refer to the separate instructions on the website.