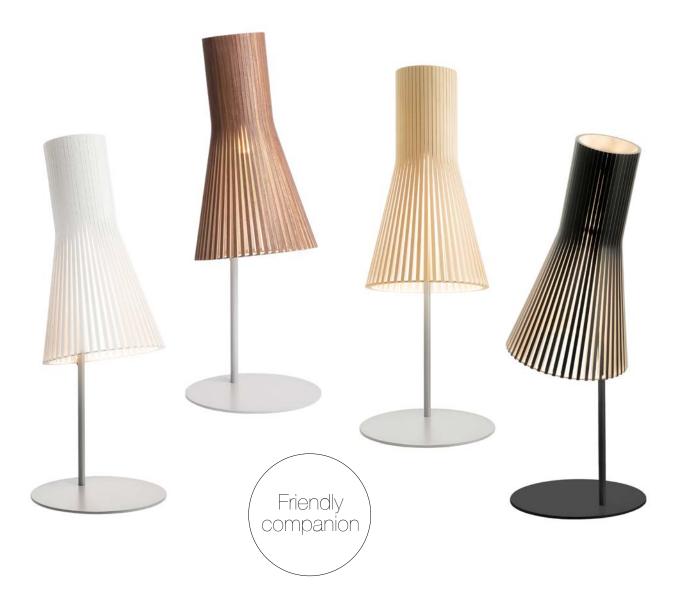

## Secto 4220

| Finishes       | Shade<br>Natural birch<br>White laminated<br>Black laminated<br>Walnut veneer                                                                                                              | Cable<br>Black<br>Black<br>Black<br>Black | Frame<br>Gray RAL 9006<br>Gray RAL 9006<br>Black RAL 9005<br>Gray RAL 9006 |
|----------------|--------------------------------------------------------------------------------------------------------------------------------------------------------------------------------------------|-------------------------------------------|----------------------------------------------------------------------------|
| Material       | Form pressed birch slats; structure painted steel frame                                                                                                                                    |                                           |                                                                            |
| Sizes          | Height 75 cm<br>Diameter Ø 25 cm<br>Base Ø 28 cm<br>Weight 4,3 kg<br>Package 37 × 30 × 76 cm, 6,3 kg                                                                                       |                                           |                                                                            |
| Light source   | E27, LED max. 20 W, incl. Check the website for more details.<br>The use of special bulbs such as halogen, mirror or 12 V bulbs<br>in Secto Design lamps is forbidden, due to overheating. |                                           |                                                                            |
| Cable          | 200 cm, switch on the cable                                                                                                                                                                |                                           |                                                                            |
| Classification | Ingress Protection IP20<br>IEC Protection Class II<br>CE marking                                                                                                                           |                                           |                                                                            |
| Assembly       | Please refer to the separate instructions on the website.                                                                                                                                  |                                           |                                                                            |