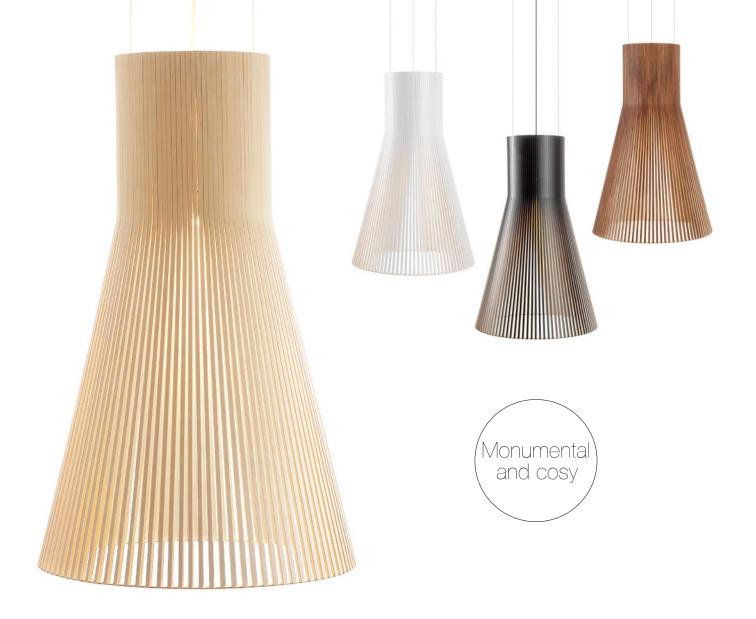

## Magnum 4202

| Finishes       | Shade<br>Natural birch<br>White laminated<br>Black laminated<br>Walnut veneer                                                                                                              | Cable + ceiling cup<br>White<br>White<br>Black<br>White |
|----------------|--------------------------------------------------------------------------------------------------------------------------------------------------------------------------------------------|---------------------------------------------------------|
| Material       | Form pressed birch slats                                                                                                                                                                   |                                                         |
| Sizes          | Height 87 cm<br>Diameter Ø 56 cm<br>Weight 4,1 kg<br>Package 58 × 58 × 93 cm                                                                                                               | n, 7,0 kg                                               |
| Light source   | E27, LED max. 20 W, incl. Check the website for more details.<br>The use of special bulbs such as halogen, mirror or 12 V bulbs<br>in Secto Design lamps is forbidden, due to overheating. |                                                         |
| Cable          | 200 cm, textile cable, ceiling plug/connector, ceiling cup, 3 steel wires                                                                                                                  |                                                         |
| Classification | Ingress Protection IP20<br>IEC Protection Class II<br>CE marking                                                                                                                           |                                                         |