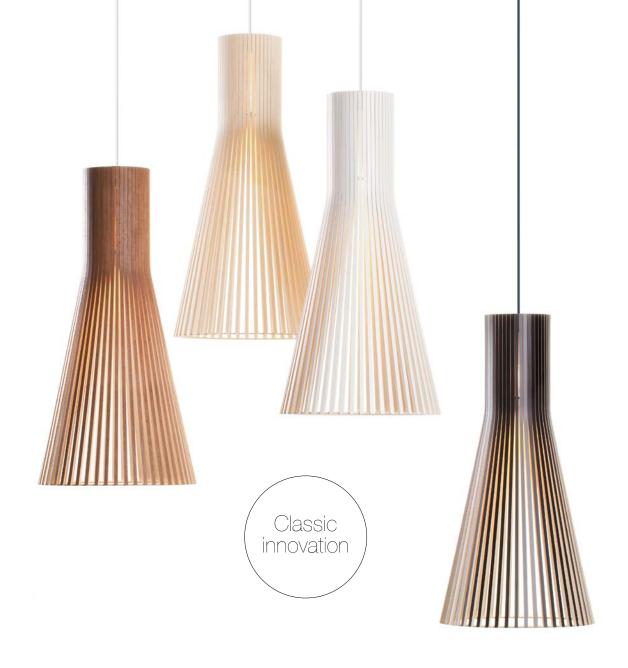

## Secto 4200

Finishes Shade Cable + ceiling cup

Natural birch WhiteWhite laminated WhiteRlack laminated Rlack

Black laminated BlackWalnut veneer White

Material Form pressed birch slats

Sizes Height 60 cm

Diameter Ø 30 cm Weight 1,4 kg

Package  $33 \times 33 \times 64$  cm, 2,5 kg

Light source E27, LED max. 20 W, incl. Check the website for more details.

The use of special bulbs such as halogen, mirror or 12 V bulbs

in Secto Design lamps is forbidden, due to overheating.

Cable 150 cm, textile cable, ceiling plug/connector, ceiling cup

Classification Ingress Protection IP20

IEC Protection Class II

CE marking