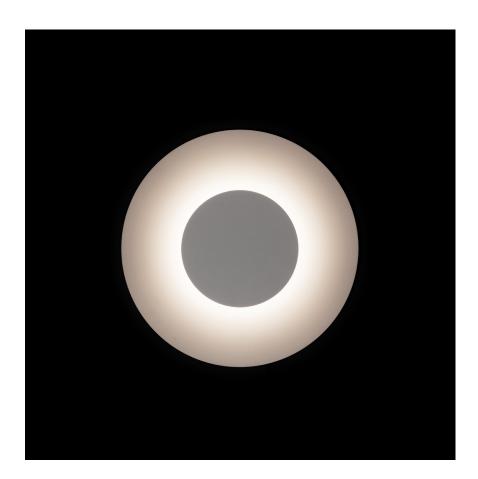

## conical

Only the name conical already reveals so much about this ceiling lamp. The LED elements are discretely hidden in such a way that the light is being reflected by the conical-shaped diffuser which results in an effective but pleasant light distribution. Conical is available in three different sizes and is dimmable.