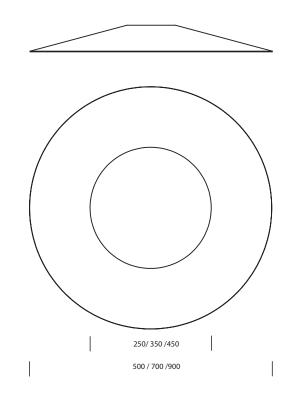

## conical

Only the name conical already reveals so much about this ceiling lamp. The LED elements are discretely hidden in such a way that the light is being reflected by the conical-shaped diffuser which results in an effective but pleasant light distribution. Conical is available in three different sizes and is dimmable.

conical 50

 LED
 Image: Content of the system

 White painted
 T87C1DWL

conical 50 dim (with ring 5cm)

conical 70

conical 70 dim (with ring 5cm)

conical 90 (dim)

karveelstraat 2 8380 zeebrugge, belgium